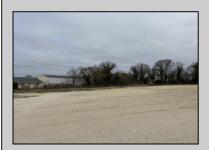

## **COMMENTS**

Investor alert! Commercial zoning in a high traffic area! Located on highly traveled MacArthur Blvd heading into Ocean City. Land Fronts MacArthur Blvd, Centre Ave and Dobbs Ave in Somers Point NJ. approximately 4 acres. Visibility and accessibility make this one of the best business locations in Somers Point. Approximate Traffic per day ranges from 15,000 to 50,000 depending on the season per DOT online.