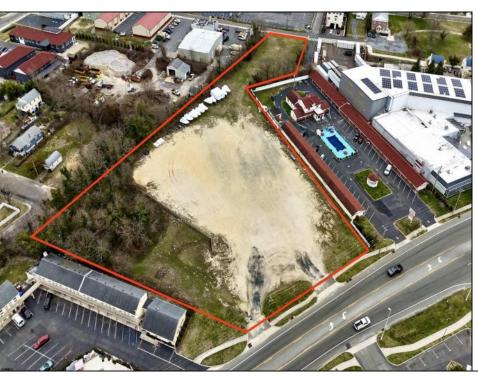

## **COMMENTS**

Investor alert! Commercial zoning in a high traffic area! Located on highly traveled MacArthur Blvd heading into Ocean City. Land Fronts MacArthur Blvd, Centre Ave and Dobbs Ave in Somers Point NJ. approximately 4 acres. Visibility and accessibility make this one of the best business locations in Somers Point. Approximate Traffic per day ranges from 15,000 to 50,000 depending on the season per DOT online.