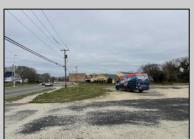

## **COMMENTS**

Investor alert! Commercial zoning in a high traffic area! Located on highly traveled MacArthur Blvd heading into Ocean City. Land Fronts MacArthur Blvd, Centre Ave and Dobbs Ave in Somers Point NJ. approximately 4 acres. Visibility and accessibility make this one of the best business locations in Somers Point. Approximate Traffic per day ranges from 15,000 to 50,000 depending on the season per DOT online.