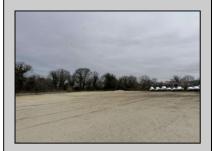

## **COMMENTS**

Investor alert! Commercial zoning in a high traffic area! Located on highly traveled MacArthur Blvd heading into Ocean City. Land Fronts MacArthur Blvd, Centre Ave and Dobbs Ave in Somers Point NJ. approximately 4 acres. Visibility and accessibility make this one of the best business locations in Somers Point. Approximate Traffic per day ranges from 15,000 to 50,000 depending on the season per DOT online.