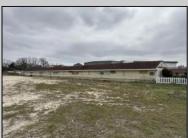

## COMMENTS

Investor alert! Commercial zoning in a high traffic area! Located on highly traveled MacArthur Blvd heading into Ocean City. Land Fronts MacArthur Blvd, Centre Ave and Dobbs Ave in Somers Point NJ. approximately 4 acres. Visibility and accessibility make this one of the best business locations in Somers Point. Approximate Traffic per day ranges from 15,000 to 50,000 depending on the season per DOT online.