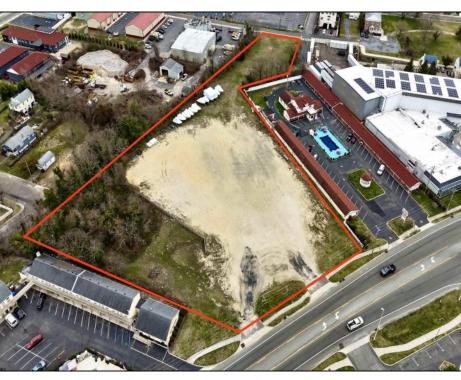

## COMMENTS

Investor alert! Commercial zoning in a high traffic area! Located on highly traveled MacArthur Blvd heading into Ocean City. Land Fronts MacArthur Blvd, Centre Ave and Dobbs Ave in Somers Point NJ. approximately 4 acres. Visibility and accessibility make this one of the best business locations in Somers Point. Approximate Traffic per day ranges from 15,000 to 50,000 depending on the season per DOT online.