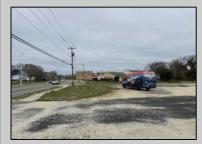

## COMMENTS

Investor alert! Commercial zoning in a high traffic area! Located on highly traveled MacArthur Blvd heading into Ocean City. Land Fronts MacArthur Blvd, Centre Ave and Dobbs Ave in Somers Point NJ. approximately 4 acres. Visibility and accessibility make this one of the best business locations in Somers Point. Approximate Traffic per day ranges from 15,000 to 50,000 depending on the season per DOT online.