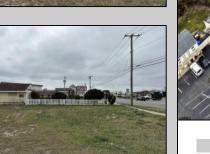

## COMMENTS

Investor alert! Commercial zoning in a high traffic area! Located on highly traveled MacArthur Blvd heading into Ocean City. Land Fronts MacArthur Blvd, Centre Ave and Dobbs Ave in Somers Point NJ. approximately 4 acres. Visibility and accessibility make this one of the best business locations in Somers Point. Approximate Traffic per day ranges from 15,000 to 50,000 depending on the season per DOT online.