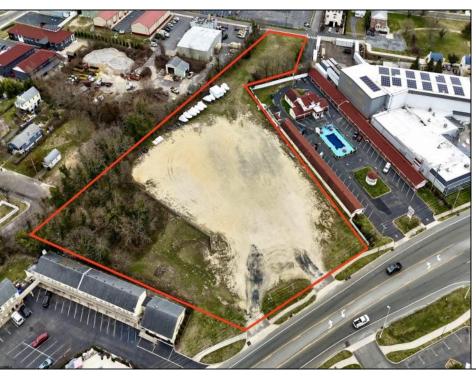

## **COMMENTS**

Investor alert! Commercial zoning in a high traffic area! Located on highly traveled MacArthur Blvd heading into Ocean City. Land Fronts MacArthur Blvd, Centre Ave and Dobbs Ave in Somers Point NJ. approximately 4 acres. Visibility and accessibility make this one of the best business locations in Somers Point. Approximate Traffic per day ranges from 15,000 to 50,000 depending on the season per DOT online.