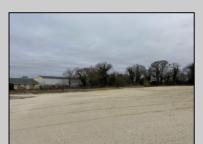

## **COMMENTS**

Investor alert! Commercial zoning in a high traffic area! Located on highly traveled MacArthur Blvd heading into Ocean City. Land Fronts MacArthur Blvd, Centre Ave and Dobbs Ave in Somers Point NJ. approximately 4 acres. Visibility and accessibility make this one of the best business locations in Somers Point. Approximate Traffic per day ranges from 15,000 to 50,000 depending on the season per DOT online.