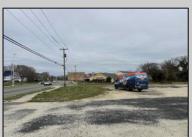

## **COMMENTS**

Investor alert! Commercial zoning in a high traffic area! Located on highly traveled MacArthur Blvd heading into Ocean City. Land Fronts MacArthur Blvd, Centre Ave and Dobbs Ave in Somers Point NJ. approximately 4 acres. Visibility and accessibility make this one of the best business locations in Somers Point. Approximate Traffic per day ranges from 15,000 to 50,000 depending on the season per DOT online.