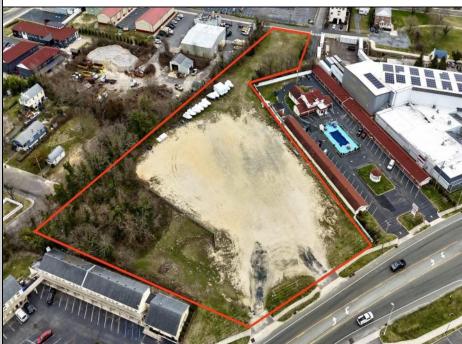

## COMMENTS

Investor alert! Commercial zoning in a high traffic area! Located on highly traveled MacArthur Blvd heading into Ocean City. Land Fronts MacArthur Blvd, Centre Ave and Dobbs Ave in Somers Point NJ. approximately 4 acres. Visibility and accessibility make this one of the best business locations in Somers Point. Approximate Traffic per day ranges from 15,000 to 50,000 depending on the season per DOT online.