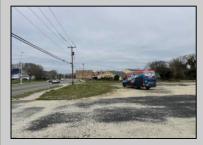

## COMMENTS

Investor alert! Commercial zoning in a high traffic area! Located on highly traveled MacArthur Blvd heading into Ocean City. Land Fronts MacArthur Blvd, Centre Ave and Dobbs Ave in Somers Point NJ. approximately 4 acres. Visibility and accessibility make this one of the best business locations in Somers Point. Approximate Traffic per day ranges from 15,000 to 50,000 depending on the season per DOT online.