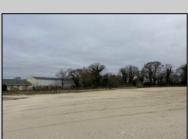

## COMMENTS

Investor alert! Commercial zoning in a high traffic area! Located on highly traveled MacArthur Blvd heading into Ocean City. Land Fronts MacArthur Blvd, Centre Ave and Dobbs Ave in Somers Point NJ. approximately 4 acres. Visibility and accessibility make this one of the best business locations in Somers Point. Approximate Traffic per day ranges from 15,000 to 50,000 depending on the season per DOT online.