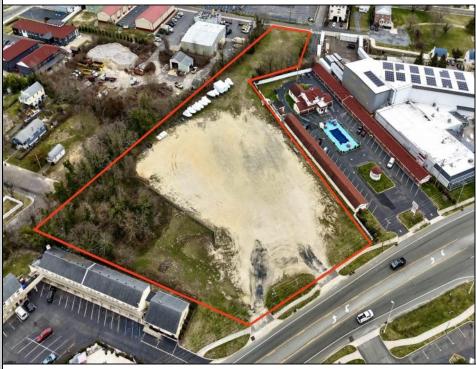

## COMMENTS

Investor alert! Commercial zoning in a high traffic area! Located on highly traveled MacArthur Blvd heading into Ocean City. Land Fronts MacArthur Blvd, Centre Ave and Dobbs Ave in Somers Point NJ. approximately 4 acres. Visibility and accessibility make this one of the best business locations in Somers Point. Approximate Traffic per day ranges from 15,000 to 50,000 depending on the season per DOT online.