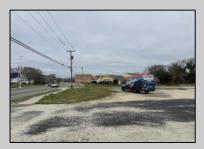

## COMMENTS

Investor alert! Commercial zoning in a high traffic area! Located on highly traveled MacArthur Blvd heading into Ocean City. Land Fronts MacArthur Blvd, Centre Ave and Dobbs Ave in Somers Point NJ. approximately 4 acres. Visibility and accessibility make this one of the best business locations in Somers Point. Approximate Traffic per day ranges from 15,000 to 50,000 depending on the season per DOT online.