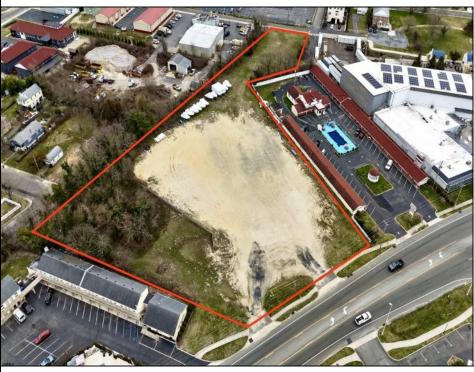

## COMMENTS

Investor alert! Commercial zoning in a high traffic area! Located on highly traveled MacArthur Blvd heading into Ocean City. Land Fronts MacArthur Blvd, Centre Ave and Dobbs Ave in Somers Point NJ. approximately 4 acres. Visibility and accessibility make this one of the best business locations in Somers Point. Approximate Traffic per day ranges from 15,000 to 50,000 depending on the season per DOT online.