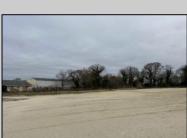

## COMMENTS

Investor alert! Commercial zoning in a high traffic area! Located on highly traveled MacArthur Blvd heading into Ocean City. Land Fronts MacArthur Blvd, Centre Ave and Dobbs Ave in Somers Point NJ. approximately 4 acres. Visibility and accessibility make this one of the best business locations in Somers Point. Approximate Traffic per day ranges from 15,000 to 50,000 depending on the season per DOT online.