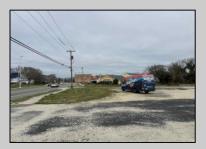

## COMMENTS

Investor alert! Commercial zoning in a high traffic area! Located on highly traveled MacArthur Blvd heading into Ocean City. Land Fronts MacArthur Blvd, Centre Ave and Dobbs Ave in Somers Point NJ. approximately 4 acres. Visibility and accessibility make this one of the best business locations in Somers Point. Approximate Traffic per day ranges from 15,000 to 50,000 depending on the season per DOT online.