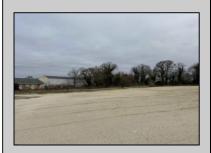

## **COMMENTS**

Investor alert! Commercial zoning in a high traffic area! Located on highly traveled MacArthur Blvd heading into Ocean City. Land Fronts MacArthur Blvd, Centre Ave and Dobbs Ave in Somers Point NJ. approximately 4 acres. Visibility and accessibility make this one of the best business locations in Somers Point. Approximate Traffic per day ranges from 15,000 to 50,000 depending on the season per DOT online.