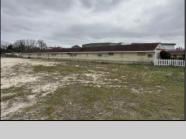

## **COMMENTS**

Investor alert! Commercial zoning in a high traffic area! Located on highly traveled MacArthur Blvd heading into Ocean City. Land Fronts MacArthur Blvd, Centre Ave and Dobbs Ave in Somers Point NJ. approximately 4 acres. Visibility and accessibility make this one of the best business locations in Somers Point. Approximate Traffic per day ranges from 15,000 to 50,000 depending on the season per DOT online.