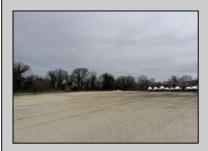

## **COMMENTS**

Investor alert! Commercial zoning in a high traffic area! Located on highly traveled MacArthur Blvd heading into Ocean City. Land Fronts MacArthur Blvd, Centre Ave and Dobbs Ave in Somers Point NJ. approximately 4 acres. Visibility and accessibility make this one of the best business locations in Somers Point. Approximate Traffic per day ranges from 15,000 to 50,000 depending on the season per DOT online.