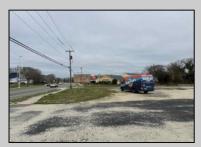

## **COMMENTS**

Investor alert! Commercial zoning in a high traffic area! Located on highly traveled MacArthur Blvd heading into Ocean City. Land Fronts MacArthur Blvd, Centre Ave and Dobbs Ave in Somers Point NJ. approximately 4 acres. Visibility and accessibility make this one of the best business locations in Somers Point. Approximate Traffic per day ranges from 15,000 to 50,000 depending on the season per DOT online.