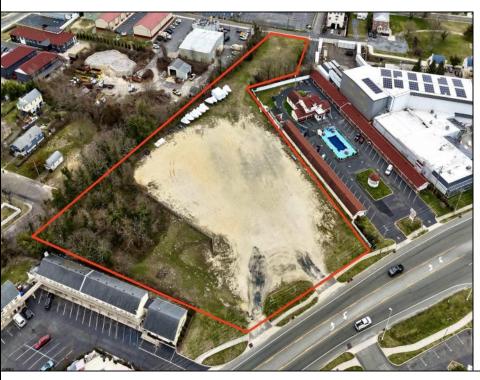

## **COMMENTS**

Investor alert! Commercial zoning in a high traffic area! Located on highly traveled MacArthur Blvd heading into Ocean City. Land Fronts MacArthur Blvd, Centre Ave and Dobbs Ave in Somers Point NJ. approximately 4 acres. Visibility and accessibility make this one of the best business locations in Somers Point. Approximate Traffic per day ranges from 15,000 to 50,000 depending on the season per DOT online.