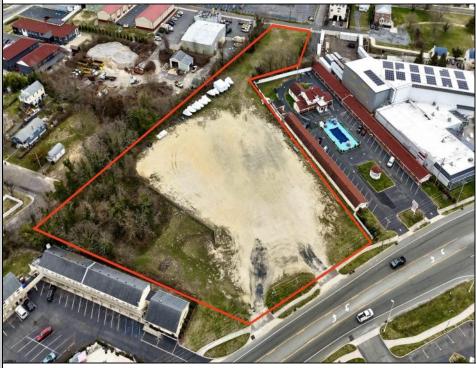

## COMMENTS

Investor alert! Commercial zoning in a high traffic area! Located on highly traveled MacArthur Blvd heading into Ocean City. Land Fronts MacArthur Blvd, Centre Ave and Dobbs Ave in Somers Point NJ. approximately 4 acres. Visibility and accessibility make this one of the best business locations in Somers Point. Approximate Traffic per day ranges from 15,000 to 50,000 depending on the season per DOT online.