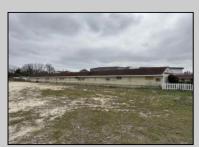

## COMMENTS

Investor alert! Commercial zoning in a high traffic area! Located on highly traveled MacArthur Blvd heading into Ocean City. Land Fronts MacArthur Blvd, Centre Ave and Dobbs Ave in Somers Point NJ. approximately 4 acres. Visibility and accessibility make this one of the best business locations in Somers Point. Approximate Traffic per day ranges from 15,000 to 50,000 depending on the season per DOT online.