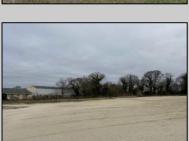

## COMMENTS

Investor alert! Commercial zoning in a high traffic area! Located on highly traveled MacArthur Blvd heading into Ocean City. Land Fronts MacArthur Blvd, Centre Ave and Dobbs Ave in Somers Point NJ. approximately 4 acres. Visibility and accessibility make this one of the best business locations in Somers Point. Approximate Traffic per day ranges from 15,000 to 50,000 depending on the season per DOT online.