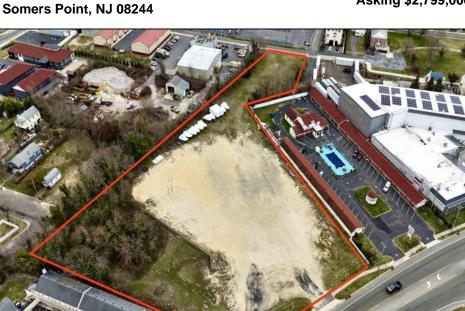

## COMMENTS

Investor alert! Commercial zoning in a high traffic area! Located on highly traveled MacArthur Blvd heading into Ocean City. Land Fronts MacArthur Blvd, Centre Ave and Dobbs Ave in Somers Point NJ. approximately 4 acres. Visibility and accessibility make this one of the best business locations in Somers Point. Approximate Traffic per day ranges from 15,000 to 50,000 depending on the season per DOT online.

## **PROPERTY DETAILS**

Asking \$2,799,000.00