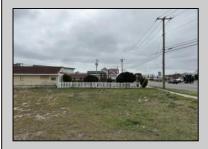

## **COMMENTS**

Investor alert! Commercial zoning in a high traffic area! Located on highly traveled MacArthur Blvd heading into Ocean City. Land Fronts MacArthur Blvd, Centre Ave and Dobbs Ave in Somers Point NJ. approximately 4 acres. Visibility and accessibility make this one of the best business locations in Somers Point. Approximate Traffic per day ranges from 15,000 to 50,000 depending on the season per DOT online.