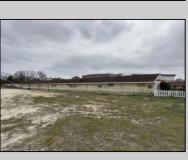

## **COMMENTS**

Investor alert! Commercial zoning in a high traffic area! Located on highly traveled MacArthur Blvd heading into Ocean City. Land Fronts MacArthur Blvd, Centre Ave and Dobbs Ave in Somers Point NJ. approximately 4 acres. Visibility and accessibility make this one of the best business locations in Somers Point. Approximate Traffic per day ranges from 15,000 to 50,000 depending on the season per DOT online.