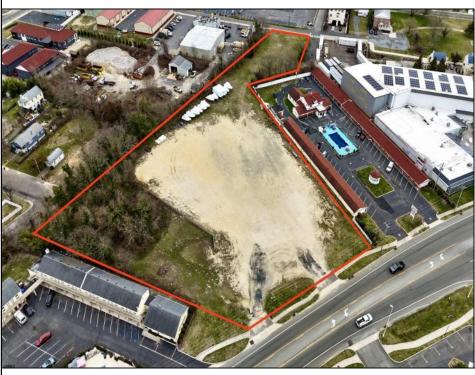

## **COMMENTS**

Investor alert! Commercial zoning in a high traffic area! Located on highly traveled MacArthur Blvd heading into Ocean City. Land Fronts MacArthur Blvd, Centre Ave and Dobbs Ave in Somers Point NJ. approximately 4 acres. Visibility and accessibility make this one of the best business locations in Somers Point. Approximate Traffic per day ranges from 15,000 to 50,000 depending on the season per DOT online.

## PROPERTY DETAILS

Ask for Barbara Fasy Berger Realty Inc 1330 Bay Avenue, Ocean City Call: 609-391-1330 Email to: bf@bergerrealty.com