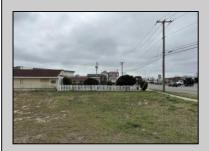

## **COMMENTS**

Investor alert! Commercial zoning in a high traffic area! Located on highly traveled MacArthur Blvd heading into Ocean City. Land Fronts MacArthur Blvd, Centre Ave and Dobbs Ave in Somers Point NJ. approximately 4 acres. Visibility and accessibility make this one of the best business locations in Somers Point. Approximate Traffic per day ranges from 15,000 to 50,000 depending on the season per DOT online.