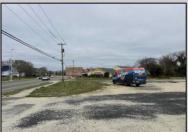

## **COMMENTS**

Investor alert! Commercial zoning in a high traffic area! Located on highly traveled MacArthur Blvd heading into Ocean City. Land Fronts MacArthur Blvd, Centre Ave and Dobbs Ave in Somers Point NJ. approximately 4 acres. Visibility and accessibility make this one of the best business locations in Somers Point. Approximate Traffic per day ranges from 15,000 to 50,000 depending on the season per DOT online.