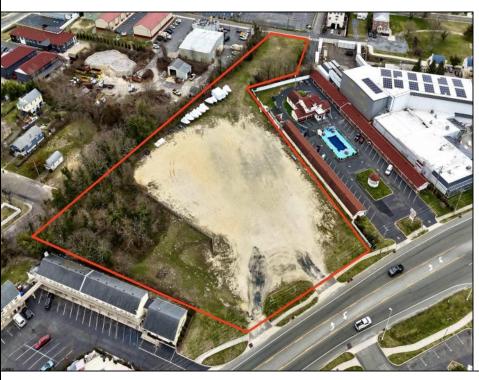

## **COMMENTS**

Investor alert! Commercial zoning in a high traffic area! Located on highly traveled MacArthur Blvd heading into Ocean City. Land Fronts MacArthur Blvd, Centre Ave and Dobbs Ave in Somers Point NJ. approximately 4 acres. Visibility and accessibility make this one of the best business locations in Somers Point. Approximate Traffic per day ranges from 15,000 to 50,000 depending on the season per DOT online.