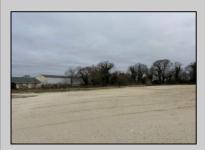

## **COMMENTS**

Investor alert! Commercial zoning in a high traffic area! Located on highly traveled MacArthur Blvd heading into Ocean City. Land Fronts MacArthur Blvd, Centre Ave and Dobbs Ave in Somers Point NJ. approximately 4 acres. Visibility and accessibility make this one of the best business locations in Somers Point. Approximate Traffic per day ranges from 15,000 to 50,000 depending on the season per DOT online.