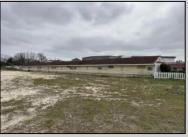

## **COMMENTS**

Investor alert! Commercial zoning in a high traffic area! Located on highly traveled MacArthur Blvd heading into Ocean City. Land Fronts MacArthur Blvd, Centre Ave and Dobbs Ave in Somers Point NJ. approximately 4 acres. Visibility and accessibility make this one of the best business locations in Somers Point. Approximate Traffic per day ranges from 15,000 to 50,000 depending on the season per DOT online.