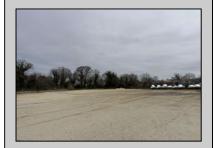

## **COMMENTS**

Investor alert! Commercial zoning in a high traffic area! Located on highly traveled MacArthur Blvd heading into Ocean City. Land Fronts MacArthur Blvd, Centre Ave and Dobbs Ave in Somers Point NJ. approximately 4 acres. Visibility and accessibility make this one of the best business locations in Somers Point. Approximate Traffic per day ranges from 15,000 to 50,000 depending on the season per DOT online.