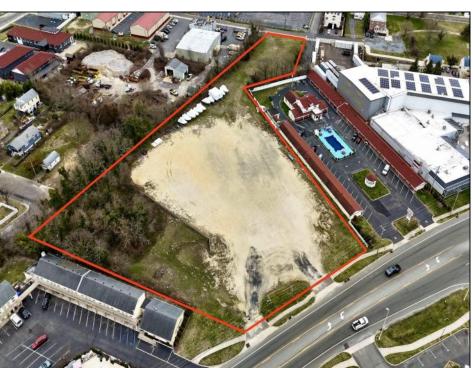

## **COMMENTS**

Investor alert! Commercial zoning in a high traffic area! Located on highly traveled MacArthur Blvd heading into Ocean City. Land Fronts MacArthur Blvd, Centre Ave and Dobbs Ave in Somers Point NJ. approximately 4 acres. Visibility and accessibility make this one of the best business locations in Somers Point. Approximate Traffic per day ranges from 15,000 to 50,000 depending on the season per DOT online.