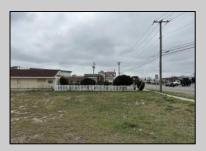

## **COMMENTS**

Investor alert! Commercial zoning in a high traffic area! Located on highly traveled MacArthur Blvd heading into Ocean City. Land Fronts MacArthur Blvd, Centre Ave and Dobbs Ave in Somers Point NJ. approximately 4 acres. Visibility and accessibility make this one of the best business locations in Somers Point. Approximate Traffic per day ranges from 15,000 to 50,000 depending on the season per DOT online.