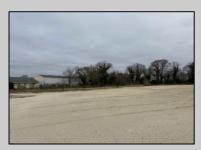

## **COMMENTS**

Investor alert! Commercial zoning in a high traffic area! Located on highly traveled MacArthur Blvd heading into Ocean City. Land Fronts MacArthur Blvd, Centre Ave and Dobbs Ave in Somers Point NJ. approximately 4 acres. Visibility and accessibility make this one of the best business locations in Somers Point. Approximate Traffic per day ranges from 15,000 to 50,000 depending on the season per DOT online.