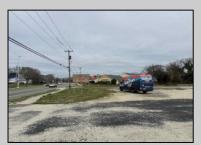

## **COMMENTS**

Investor alert! Commercial zoning in a high traffic area! Located on highly traveled MacArthur Blvd heading into Ocean City. Land Fronts MacArthur Blvd, Centre Ave and Dobbs Ave in Somers Point NJ. approximately 4 acres. Visibility and accessibility make this one of the best business locations in Somers Point. Approximate Traffic per day ranges from 15,000 to 50,000 depending on the season per DOT online.