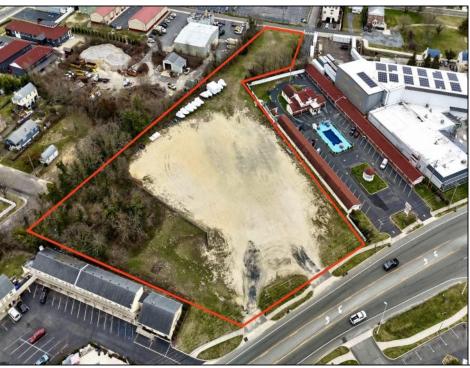

## **COMMENTS**

Investor alert! Commercial zoning in a high traffic area! Located on highly traveled MacArthur Blvd heading into Ocean City. Land Fronts MacArthur Blvd, Centre Ave and Dobbs Ave in Somers Point NJ. approximately 4 acres. Visibility and accessibility make this one of the best business locations in Somers Point. Approximate Traffic per day ranges from 15,000 to 50,000 depending on the season per DOT online.