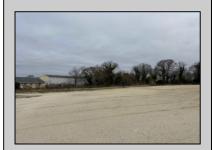

## **COMMENTS**

Investor alert! Commercial zoning in a high traffic area! Located on highly traveled MacArthur Blvd heading into Ocean City. Land Fronts MacArthur Blvd, Centre Ave and Dobbs Ave in Somers Point NJ. approximately 4 acres. Visibility and accessibility make this one of the best business locations in Somers Point. Approximate Traffic per day ranges from 15,000 to 50,000 depending on the season per DOT online.