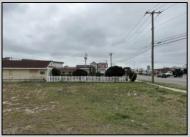

## **COMMENTS**

Investor alert! Commercial zoning in a high traffic area! Located on highly traveled MacArthur Blvd heading into Ocean City. Land Fronts MacArthur Blvd, Centre Ave and Dobbs Ave in Somers Point NJ. approximately 4 acres. Visibility and accessibility make this one of the best business locations in Somers Point. Approximate Traffic per day ranges from 15,000 to 50,000 depending on the season per DOT online.