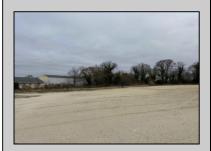

## **COMMENTS**

Investor alert! Commercial zoning in a high traffic area! Located on highly traveled MacArthur Blvd heading into Ocean City. Land Fronts MacArthur Blvd, Centre Ave and Dobbs Ave in Somers Point NJ. approximately 4 acres. Visibility and accessibility make this one of the best business locations in Somers Point. Approximate Traffic per day ranges from 15,000 to 50,000 depending on the season per DOT online.