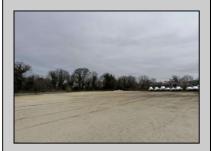

## **COMMENTS**

Investor alert! Commercial zoning in a high traffic area! Located on highly traveled MacArthur Blvd heading into Ocean City. Land Fronts MacArthur Blvd, Centre Ave and Dobbs Ave in Somers Point NJ. approximately 4 acres. Visibility and accessibility make this one of the best business locations in Somers Point. Approximate Traffic per day ranges from 15,000 to 50,000 depending on the season per DOT online.