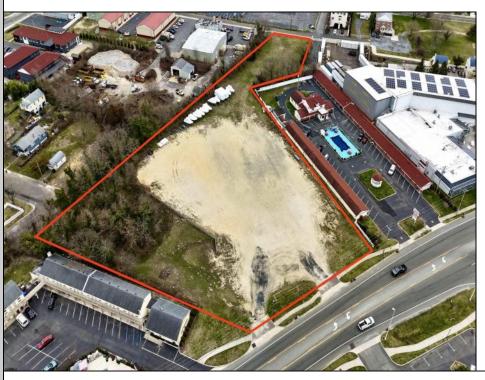

## **COMMENTS**

Investor alert! Commercial zoning in a high traffic area! Located on highly traveled MacArthur Blvd heading into Ocean City. Land Fronts MacArthur Blvd, Centre Ave and Dobbs Ave in Somers Point NJ. approximately 4 acres. Visibility and accessibility make this one of the best business locations in Somers Point. Approximate Traffic per day ranges from 15,000 to 50,000 depending on the season per DOT online.