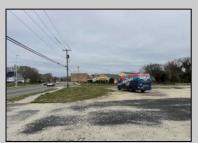

## **COMMENTS**

Investor alert! Commercial zoning in a high traffic area! Located on highly traveled MacArthur Blvd heading into Ocean City. Land Fronts MacArthur Blvd, Centre Ave and Dobbs Ave in Somers Point NJ. approximately 4 acres. Visibility and accessibility make this one of the best business locations in Somers Point. Approximate Traffic per day ranges from 15,000 to 50,000 depending on the season per DOT online.