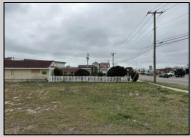

## **COMMENTS**

Investor alert! Commercial zoning in a high traffic area! Located on highly traveled MacArthur Blvd heading into Ocean City. Land Fronts MacArthur Blvd, Centre Ave and Dobbs Ave in Somers Point NJ. approximately 4 acres. Visibility and accessibility make this one of the best business locations in Somers Point. Approximate Traffic per day ranges from 15,000 to 50,000 depending on the season per DOT online.