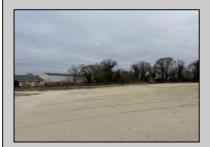

## **COMMENTS**

Investor alert! Commercial zoning in a high traffic area! Located on highly traveled MacArthur Blvd heading into Ocean City. Land Fronts MacArthur Blvd, Centre Ave and Dobbs Ave in Somers Point NJ. approximately 4 acres. Visibility and accessibility make this one of the best business locations in Somers Point. Approximate Traffic per day ranges from 15,000 to 50,000 depending on the season per DOT online.