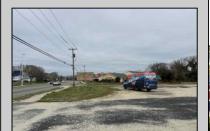

## **COMMENTS**

Investor alert! Commercial zoning in a high traffic area! Located on highly traveled MacArthur Blvd heading into Ocean City. Land Fronts MacArthur Blvd, Centre Ave and Dobbs Ave in Somers Point NJ. approximately 4 acres. Visibility and accessibility make this one of the best business locations in Somers Point. Approximate Traffic per day ranges from 15,000 to 50,000 depending on the season per DOT online.