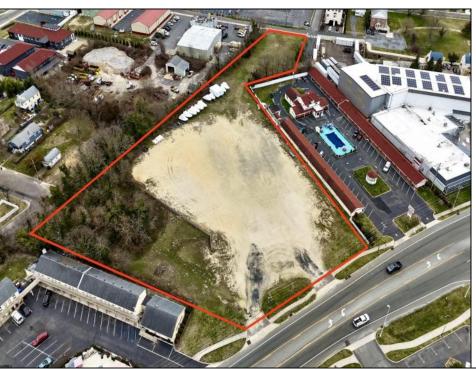

## **COMMENTS**

Investor alert! Commercial zoning in a high traffic area! Located on highly traveled MacArthur Blvd heading into Ocean City. Land Fronts MacArthur Blvd, Centre Ave and Dobbs Ave in Somers Point NJ. approximately 4 acres. Visibility and accessibility make this one of the best business locations in Somers Point. Approximate Traffic per day ranges from 15,000 to 50,000 depending on the season per DOT online.