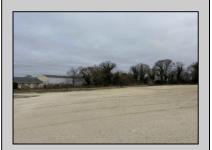

## **COMMENTS**

Investor alert! Commercial zoning in a high traffic area! Located on highly traveled MacArthur Blvd heading into Ocean City. Land Fronts MacArthur Blvd, Centre Ave and Dobbs Ave in Somers Point NJ. approximately 4 acres. Visibility and accessibility make this one of the best business locations in Somers Point. Approximate Traffic per day ranges from 15,000 to 50,000 depending on the season per DOT online.