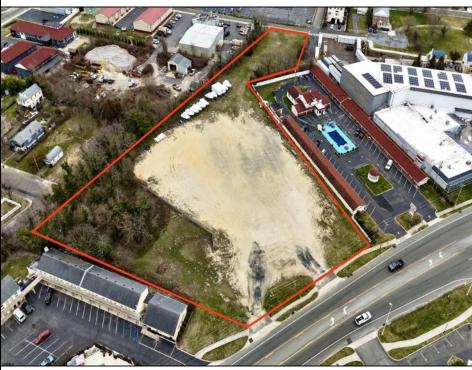

## **COMMENTS**

Investor alert! Commercial zoning in a high traffic area! Located on highly traveled MacArthur Blvd heading into Ocean City. Land Fronts MacArthur Blvd, Centre Ave and Dobbs Ave in Somers Point NJ. approximately 4 acres. Visibility and accessibility make this one of the best business locations in Somers Point. Approximate Traffic per day ranges from 15,000 to 50,000 depending on the season per DOT online.