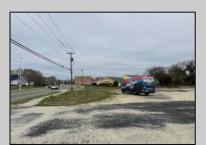

## **COMMENTS**

Investor alert! Commercial zoning in a high traffic area! Located on highly traveled MacArthur Blvd heading into Ocean City. Land Fronts MacArthur Blvd, Centre Ave and Dobbs Ave in Somers Point NJ. approximately 4 acres. Visibility and accessibility make this one of the best business locations in Somers Point. Approximate Traffic per day ranges from 15,000 to 50,000 depending on the season per DOT online.