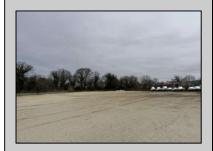

## **COMMENTS**

Investor alert! Commercial zoning in a high traffic area! Located on highly traveled MacArthur Blvd heading into Ocean City. Land Fronts MacArthur Blvd, Centre Ave and Dobbs Ave in Somers Point NJ. approximately 4 acres. Visibility and accessibility make this one of the best business locations in Somers Point. Approximate Traffic per day ranges from 15,000 to 50,000 depending on the season per DOT online.