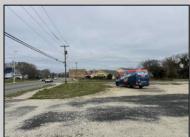

## **COMMENTS**

Investor alert! Commercial zoning in a high traffic area! Located on highly traveled MacArthur Blvd heading into Ocean City. Land Fronts MacArthur Blvd, Centre Ave and Dobbs Ave in Somers Point NJ. approximately 4 acres. Visibility and accessibility make this one of the best business locations in Somers Point. Approximate Traffic per day ranges from 15,000 to 50,000 depending on the season per DOT online.