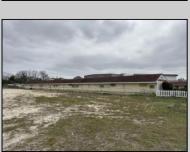

## **COMMENTS**

Investor alert! Commercial zoning in a high traffic area! Located on highly traveled MacArthur Blvd heading into Ocean City. Land Fronts MacArthur Blvd, Centre Ave and Dobbs Ave in Somers Point NJ. approximately 4 acres. Visibility and accessibility make this one of the best business locations in Somers Point. Approximate Traffic per day ranges from 15,000 to 50,000 depending on the season per DOT online.