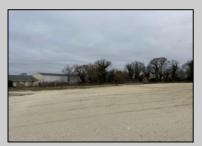

## **COMMENTS**

Investor alert! Commercial zoning in a high traffic area! Located on highly traveled MacArthur Blvd heading into Ocean City. Land Fronts MacArthur Blvd, Centre Ave and Dobbs Ave in Somers Point NJ. approximately 4 acres. Visibility and accessibility make this one of the best business locations in Somers Point. Approximate Traffic per day ranges from 15,000 to 50,000 depending on the season per DOT online.