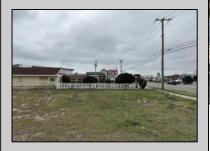

## **COMMENTS**

Investor alert! Commercial zoning in a high traffic area! Located on highly traveled MacArthur Blvd heading into Ocean City. Land Fronts MacArthur Blvd, Centre Ave and Dobbs Ave in Somers Point NJ. approximately 4 acres. Visibility and accessibility make this one of the best business locations in Somers Point. Approximate Traffic per day ranges from 15,000 to 50,000 depending on the season per DOT online.