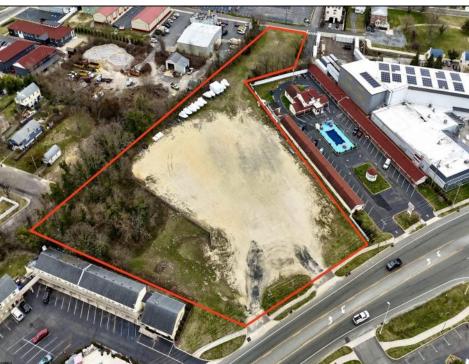

## **COMMENTS**

Investor alert! Commercial zoning in a high traffic area! Located on highly traveled MacArthur Blvd heading into Ocean City. Land Fronts MacArthur Blvd, Centre Ave and Dobbs Ave in Somers Point NJ. approximately 4 acres. Visibility and accessibility make this one of the best business locations in Somers Point. Approximate Traffic per day ranges from 15,000 to 50,000 depending on the season per DOT online.