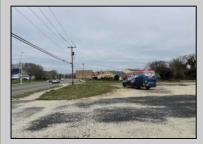

## COMMENTS

Investor alert! Commercial zoning in a high traffic area! Located on highly traveled MacArthur Blvd heading into Ocean City. Land Fronts MacArthur Blvd, Centre Ave and Dobbs Ave in Somers Point NJ. approximately 4 acres. Visibility and accessibility make this one of the best business locations in Somers Point. Approximate Traffic per day ranges from 15,000 to 50,000 depending on the season per DOT online.