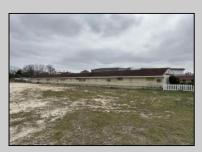

## COMMENTS

Investor alert! Commercial zoning in a high traffic area! Located on highly traveled MacArthur Blvd heading into Ocean City. Land Fronts MacArthur Blvd, Centre Ave and Dobbs Ave in Somers Point NJ. approximately 4 acres. Visibility and accessibility make this one of the best business locations in Somers Point. Approximate Traffic per day ranges from 15,000 to 50,000 depending on the season per DOT online.