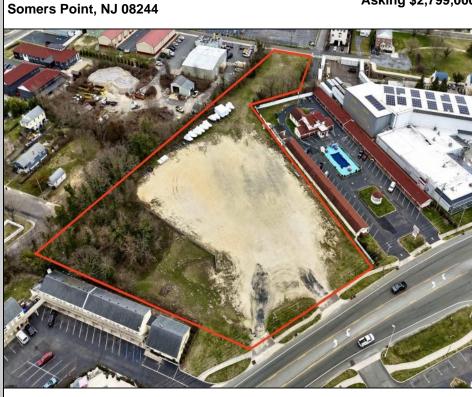

**19 MacArthur** 

Berger Realty, Inc. 55th & Haven Avenue Ocean City, NJ 08226 609-399-0040 ☑ info@bergerrealty.com

Asking \$2,799,000.00

## COMMENTS

Investor alert! Commercial zoning in a high traffic area! Located on highly traveled MacArthur Blvd heading into Ocean City. Land Fronts MacArthur Blvd, Centre Ave and Dobbs Ave in Somers Point NJ. approximately 4 acres. Visibility and accessibility make this one of the best business locations in Somers Point. Approximate Traffic per day ranges from 15,000 to 50,000 depending on the season per DOT online.