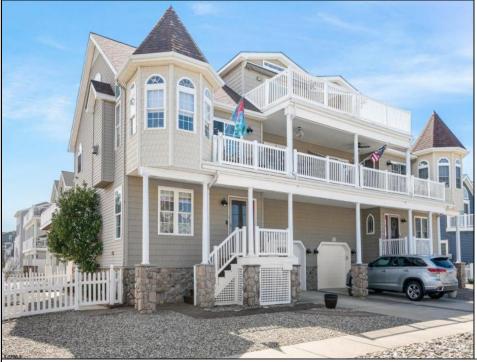

## 7600 Landis Ave Sea Isle City, NJ 08243

Asking \$1,425,000.00

## COMMENTS

Indulge in coastal living at its finest with 7600 East Landis Avenue, a stunning townhouse just a stone\'s throw from the sandy shores. This exceptional property effortlessly blends luxury with laid-back charm, occupying a coveted corner lot with breathtaking island views. Featuring four bedrooms and three bathrooms, this shore home stands out as one of Townsends Inlet\'s most elegant residences. Upon arrival, the main entrance strategically faces 76th Street, ensuring a tranquil and private setting, a stark contrast to the vibrant activity of Landis Avenue. A custom brick walkway leads to the inviting front patio, beckoning you inside. Step into the home and be greeted by an expansive tiled hallway that guides you through the ground floor. Two bedrooms on this level offer plush carpeting and ample closet space, sharing access to a beautifully tiled full-hall bathroom. Additionally, the ground floor boasts a full laundry room and access to the spacious one-car garage. Climb to the second floor, where refined hardwood flooring and lofty ceilings combine to fashion a luminous and open ambiance. The expansive living room is adorned with a two-story vaulted ceiling, oversized windows, a gas fireplace with brick accents, and a spacious front deck offering panoramic views of Sea Isle City-perfect for al fresco dining and entertaining. The formal dining room and gourmet chef\'s kitchen, complete with top-of-theline appliances, sleek granite countertops with barstool seating, and abundant wooden cabinetry, provide ample space for hosting gatherings. Adjacent to the dining room is the main-level suite, equipped with access to the front deck, ample closet space, and an ensuite bathroom with a glass stall shower. On the third floor, you'll find a generously sized primary suite, boasting a private balcony, luxurious carpeting, and a spacious walk-in closet. The recently renovated spalike ensuite bathroom features a marble-topped dual vanity, a sizable glass-enclosed stall shower, and recessed lighting for added ambiance. Step into the fenced-in backyard retreat, where a custom brick lounging area beckons for relaxation. This outdoor haven also boasts a generous outdoor shower, perfect for rinsing off after a day at the beach. 7600 Landis Avenue enjoys a prime location within walking distance of several popular attractions in Townsends Inlet. Renowned dining establishments such as Anthony\'s, Hank Sauce, Blitz\'s, and Shorebreak Cafe are all conveniently nearby, ensuring that residents can easily access the best of Sea Isle City/'s culinary and scenic offerings. Experience the allure of coastal living with 7600 Landis Avenue-an ideal coastal retreat.