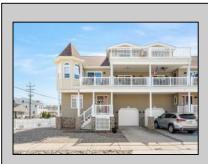

## 7600 Landis Ave Sea Isle City, NJ 08243

Asking \$1,425,000.00

## COMMENTS

Indulge in coastal living at its finest with 7600 East Landis Avenue, a stunning townhouse just a stone\'s throw from the sandy shores. This exceptional property effortlessly blends luxury with laid-back charm, occupying a coveted corner lot with breathtaking island views. Featuring four bedrooms and three bathrooms, this shore home stands out as one of Townsends Inlet\'s most elegant residences. Upon arrival, the main entrance strategically faces 76th Street, ensuring a tranquil and private setting, a stark contrast to the vibrant activity of Landis Avenue. A custom brick walkway leads to the inviting front patio, beckoning you inside. Step into the home and be greeted by an expansive tiled hallway that guides you through the ground floor. Two bedrooms on this level offer plush carpeting and ample closet space, sharing access to a beautifully tiled full-hall bathroom. Additionally, the ground floor boasts a full laundry room and access to the spacious one-car garage. Climb to the second floor, where refined hardwood flooring and lofty ceilings combine to fashion a luminous and open ambiance. The expansive living room is adorned with a two-story vaulted ceiling, oversized windows, a gas fireplace with brick accents, and a spacious front deck offering panoramic views of Sea Isle City-perfect for al fresco dining and entertaining. The formal dining room and gourmet chef\'s kitchen, complete with top-of-theline appliances, sleek granite countertops with barstool seating, and abundant wooden cabinetry, provide ample space for hosting gatherings. Adjacent to the dining room is the main-level suite, equipped with access to the front deck, ample closet space, and an ensuite bathroom with a glass stall shower. On the third floor, you'll find a generously sized primary suite, boasting a private balcony, luxurious carpeting, and a spacious walk-in closet. The recently renovated spalike ensuite bathroom features a marble-topped dual vanity, a sizable glass-enclosed stall shower, and recessed lighting for added ambiance. Step into the fenced-in backyard retreat, where a custom brick lounging area beckons for relaxation. This outdoor haven also boasts a generous outdoor shower, perfect for rinsing off after a day at the beach. 7600 Landis Avenue enjoys a prime location within walking distance of several popular attractions in Townsends Inlet. Renowned dining establishments such as Anthony\'s, Hank Sauce, Blitz\'s, and Shorebreak Cafe are all conveniently nearby, ensuring that residents can easily access the best of Sea Isle City/'s culinary and scenic offerings. Experience the allure of coastal living with 7600 Landis Avenue-an ideal coastal retreat.