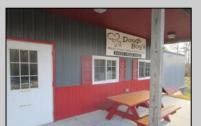

## **COMMENTS**

Dough Boys Bakery. Turn key bakery with real estate included. Great opportunity for someone looking for a business & real estate ready to go with all the necessary baking equipment and more. Two baking ovens, two walk-in boxes, fryer, flat top grill, pizza oven, numerous display cases and seating area and more. \$250,000 worth of equipment (when new) included! Endless possibilities! Want to do breakfast and lunch take out, why not? Want to make take out seafood platters, go for it! Got a great soup recipe, do it! Want a business where you are done work at 2-3 in the afternoon. You got it! Tile floor and wainscoting throughout. Everything is there right down to the cash register. Excellent high traffic location, parking area, signage all set up. Could be either seasonal or year around. Plenty of good places to buy donuts and pastry, but where do you buy your fresh bread and rolls, breakfast sandwiches, take out lunches, beach goodies?

| PROPERTY DETAILS        |                                      |                                 |                                                                               |
|-------------------------|--------------------------------------|---------------------------------|-------------------------------------------------------------------------------|
| Exterior<br>See Remarks | OutsideFeatures<br>Restrooms<br>Sign | ParkingGarage<br>6 to 10 Spaces | InteriorFeatures<br>220 Volt Electricity<br>Fire Sprinkler System<br>Restroom |