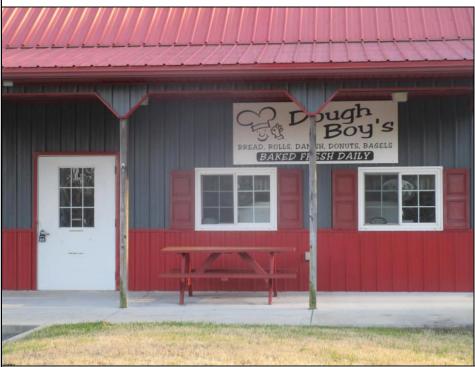

## **COMMENTS**

Dough Boys Bakery. Turn key bakery with real estate included. Great opportunity for someone looking for a business & real estate ready to go with all the necessary baking equipment and more. Two baking ovens, two walk-in boxes, fryer, flat top grill, pizza oven, numerous display cases and seating area and more. \$250,000 worth of equipment (when new) included! Endless possibilities! Want to do breakfast and lunch take out, why not? Want to make take out seafood platters, go for it! Got a great soup recipe, do it! Want a business where you are done work at 2-3 in the afternoon. You got it! Tile floor and wainscoting throughout. Everything is there right down to the cash register. Excellent high traffic location, parking area, signage all set up. Could be either seasonal or year around. Plenty of good places to buy donuts and pastry, but where do you buy your fresh bread and rolls, breakfast sandwiches, take out lunches, beach goodies?