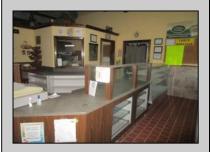

## **COMMENTS**

Dough Boys Bakery. Turn key bakery with real estate included. Great opportunity for someone looking for a business & real estate ready to go with all the necessary baking equipment and more. Two baking ovens, two walk-in boxes, fryer, flat top grill, pizza oven, numerous display cases and seating area and more. \$250,000 worth of equipment (when new) included! Endless possibilities! Want to do breakfast and lunch take out, why not? Want to make take out seafood platters, go for it! Got a great soup recipe, do it! Want a business where you are done work at 2-3 in the afternoon. You got it! Tile floor and wainscoting throughout. Everything is there right down to the cash register. Excellent high traffic location, parking area, signage all set up. Could be either seasonal or year around. Plenty of good places to buy donuts and pastry, but where do you buy your fresh bread and rolls, breakfast sandwiches, take out lunches, beach goodies?