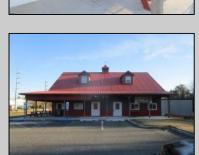

## **COMMENTS**

Dough Boys Bakery. Turn key bakery with real estate included. Great opportunity for someone looking for a business & real estate ready to go with all the necessary baking equipment and more. Two baking ovens, two walk-in boxes, fryer, flat top grill, pizza oven, numerous display cases and seating area and more. \$250,000 worth of equipment (when new) included! Endless possibilities! Want to do breakfast and lunch take out, why not? Want to make take out seafood platters, go for it! Got a great soup recipe, do it! Want a business where you are done work at 2-3 in the afternoon. You got it! Tile floor and wainscoting throughout. Everything is there right down to the cash register. Excellent high traffic location, parking area, signage all set up. Could be either seasonal or year around. Plenty of good places to buy donuts and pastry, but where do you buy your fresh bread and rolls, breakfast sandwiches, take out lunches, beach goodies?

| PROPERTY DETAILS        |                                      |                                 |                                                                               |
|-------------------------|--------------------------------------|---------------------------------|-------------------------------------------------------------------------------|
| Exterior<br>See Remarks | OutsideFeatures<br>Restrooms<br>Sign | ParkingGarage<br>6 to 10 Spaces | InteriorFeatures<br>220 Volt Electricity<br>Fire Sprinkler System<br>Restroom |