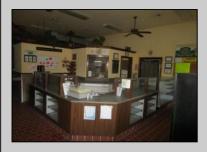

## **COMMENTS**

Dough Boys Bakery. Turn key bakery with real estate included. Great opportunity for someone looking for a business & real estate ready to go with all the necessary baking equipment and more. Two baking ovens, two walk-in boxes, fryer, flat top grill, pizza oven, numerous display cases and seating area and more. \$250,000 worth of equipment (when new) included! Endless possibilities! Want to do breakfast and lunch take out, why not? Want to make take out seafood platters, go for it! Got a great soup recipe, do it! Want a business where you are done work at 2-3 in the afternoon. You got it! Tile floor and wainscoting throughout. Everything is there right down to the cash register. Excellent high traffic location, parking area, signage all set up. Could be either seasonal or year around. Plenty of good places to buy donuts and pastry, but where do you buy your fresh bread and rolls, breakfast sandwiches, take out lunches, beach goodies?