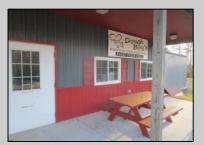

## **COMMENTS**

Dough Boys Bakery. Turn key bakery with real estate included. Great opportunity for someone looking for a business & real estate ready to go with all the necessary baking equipment and more. Two baking ovens, two walk-in boxes, fryer, flat top grill, pizza oven, numerous display cases and seating area and more. \$250,000 worth of equipment (when new) included! Endless possibilities! Want to do breakfast and lunch take out, why not? Want to make take out seafood platters, go for it! Got a great soup recipe, do it! Want a business where you are done work at 2-3 in the afternoon. You got it! Tile floor and wainscoting throughout. Everything is there right down to the cash register. Excellent high traffic location, parking area, signage all set up. Could be either seasonal or year around. Plenty of good places to buy donuts and pastry, but where do you buy your fresh bread and rolls, breakfast sandwiches, take out lunches, beach goodies?

| PROPERTY DETAILS        |                                      |                                 |                                                                               |
|-------------------------|--------------------------------------|---------------------------------|-------------------------------------------------------------------------------|
| Exterior<br>See Remarks | OutsideFeatures<br>Restrooms<br>Sign | ParkingGarage<br>6 to 10 Spaces | InteriorFeatures<br>220 Volt Electricity<br>Fire Sprinkler System<br>Restroom |