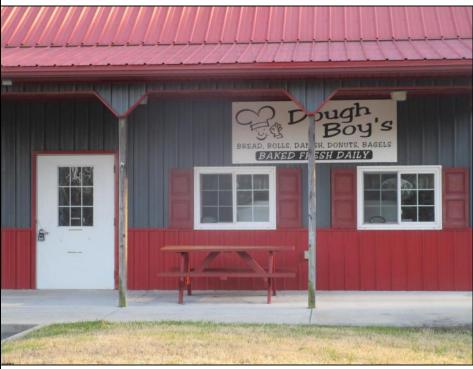

## **COMMENTS**

Dough Boys Bakery. Turn key bakery with real estate included. Great opportunity for someone looking for a business & real estate ready to go with all the necessary baking equipment and more. Two baking ovens, two walk-in boxes, fryer, flat top grill, pizza oven, numerous display cases and seating area and more. \$250,000 worth of equipment (when new) included! Endless possibilities! Want to do breakfast and lunch take out, why not? Want to make take out seafood platters, go for it! Got a great soup recipe, do it! Want a business where you are done work at 2-3 in the afternoon. You got it! Tile floor and wainscoting throughout. Everything is there right down to the cash register. Excellent high traffic location, parking area, signage all set up. Could be either seasonal or year around. Plenty of good places to buy donuts and pastry, but where do you buy your fresh bread and rolls, breakfast sandwiches, take out lunches, beach goodies?