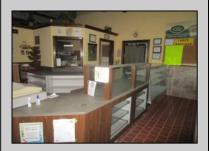

## **COMMENTS**

Dough Boys Bakery. Turn key bakery with real estate included. Great opportunity for someone looking for a business & real estate ready to go with all the necessary baking equipment and more. Two baking ovens, two walk-in boxes, fryer, flat top grill, pizza oven, numerous display cases and seating area and more. \$250,000 worth of equipment (when new) included! Endless possibilities! Want to do breakfast and lunch take out, why not? Want to make take out seafood platters, go for it! Got a great soup recipe, do it! Want a business where you are done work at 2-3 in the afternoon. You got it! Tile floor and wainscoting throughout. Everything is there right down to the cash register. Excellent high traffic location, parking area, signage all set up. Could be either seasonal or year around. Plenty of good places to buy donuts and pastry, but where do you buy your fresh bread and rolls, breakfast sandwiches, take out lunches, beach goodies?

| PROPERTY DETAILS        |                                      |                                 |                                                                               |
|-------------------------|--------------------------------------|---------------------------------|-------------------------------------------------------------------------------|
| Exterior<br>See Remarks | OutsideFeatures<br>Restrooms<br>Sign | ParkingGarage<br>6 to 10 Spaces | InteriorFeatures<br>220 Volt Electricity<br>Fire Sprinkler System<br>Restroom |