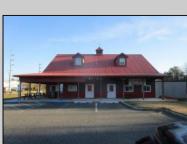

## **COMMENTS**

Dough Boys Bakery. Turn key bakery with real estate included. Great opportunity for someone looking for a business & real estate ready to go with all the necessary baking equipment and more. Two baking ovens, two walk-in boxes, fryer, flat top grill, pizza oven, numerous display cases and seating area and more. \$250,000 worth of equipment (when new) included! Endless possibilities! Want to do breakfast and lunch take out, why not? Want to make take out seafood platters, go for it! Got a great soup recipe, do it! Want a business where you are done work at 2-3 in the afternoon. You got it! Tile floor and wainscoting throughout. Everything is there right down to the cash register. Excellent high traffic location, parking area, signage all set up. Could be either seasonal or year around. Plenty of good places to buy donuts and pastry, but where do you buy your fresh bread and rolls, breakfast sandwiches, take out lunches, beach goodies?

| PROPERTY DETAILS        |                                      |                                 |                                                                               |
|-------------------------|--------------------------------------|---------------------------------|-------------------------------------------------------------------------------|
| Exterior<br>See Remarks | OutsideFeatures<br>Restrooms<br>Sign | ParkingGarage<br>6 to 10 Spaces | InteriorFeatures<br>220 Volt Electricity<br>Fire Sprinkler System<br>Restroom |