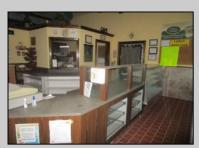

## COMMENTS

Dough Boys Bakery. Turn key bakery with real estate included. Great opportunity for someone looking for a business & real estate ready to go with all the necessary baking equipment and more. Two baking ovens, two walk-in boxes, fryer, flat top grill, pizza oven, numerous display cases and seating area and more. \$250,000 worth of equipment (when new) included! Endless possibilities! Want to do breakfast and lunch take out, why not? Want to make take out seafood platters, go for it! Got a great soup recipe, do it! Want a business where you are done work at 2-3 in the afternoon. You got it! Tile floor and wainscoting throughout. Everything is there right down to the cash register. Excellent high traffic location, parking area, signage all set up. Could be either seasonal or year around. Plenty of good places to buy donuts and pastry, but where do you buy your fresh bread and rolls, breakfast sandwiches, take out lunches, beach goodies?