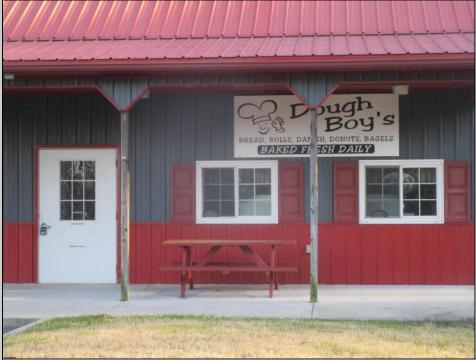

## COMMENTS

Dough Boys Bakery. Turn key bakery with real estate included. Great opportunity for someone looking for a business & real estate ready to go with all the necessary baking equipment and more. Two baking ovens, two walk-in boxes, fryer, flat top grill, pizza oven, numerous display cases and seating area and more. \$250,000 worth of equipment (when new) included! Endless possibilities! Want to do breakfast and lunch take out, why not? Want to make take out seafood platters, go for it! Got a great soup recipe, do it! Want a business where you are done work at 2-3 in the afternoon. You got it! Tile floor and wainscoting throughout. Everything is there right down to the cash register. Excellent high traffic location, parking area, signage all set up. Could be either seasonal or year around. Plenty of good places to buy donuts and pastry, but where do you buy your fresh bread and rolls, breakfast sandwiches, take out lunches, beach goodies?