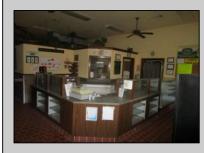

## COMMENTS

Dough Boys Bakery. Turn key bakery with real estate included. Great opportunity for someone looking for a business & real estate ready to go with all the necessary baking equipment and more. Two baking ovens, two walk-in boxes, fryer, flat top grill, pizza oven, numerous display cases and seating area and more. \$250,000 worth of equipment (when new) included! Endless possibilities! Want to do breakfast and lunch take out, why not? Want to make take out seafood platters, go for it! Got a great soup recipe, do it! Want a business where you are done work at 2-3 in the afternoon. You got it! Tile floor and wainscoting throughout. Everything is there right down to the cash register. Excellent high traffic location, parking area, signage all set up. Could be either seasonal or year around. Plenty of good places to buy donuts and pastry, but where do you buy your fresh bread and rolls, breakfast sandwiches, take out lunches, beach goodies?