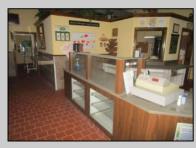

## COMMENTS

Dough Boys Bakery. Turn key bakery with real estate included. Great opportunity for someone looking for a business & real estate ready to go with all the necessary baking equipment and more. Two baking ovens, two walk-in boxes, fryer, flat top grill, pizza oven, numerous display cases and seating area and more. \$250,000 worth of equipment (when new) included! Endless possibilities! Want to do breakfast and lunch take out, why not? Want to make take out seafood platters, go for it! Got a great soup recipe, do it! Want a business where you are done work at 2-3 in the afternoon. You got it! Tile floor and wainscoting throughout. Everything is there right down to the cash register. Excellent high traffic location, parking area, signage all set up. Could be either seasonal or year around. Plenty of good places to buy donuts and pastry, but where do you buy your fresh bread and rolls, breakfast sandwiches, take out lunches, beach goodies?