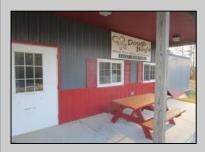

## COMMENTS

Dough Boys Bakery. Turn key bakery with real estate included. Great opportunity for someone looking for a business & real estate ready to go with all the necessary baking equipment and more. Two baking ovens, two walk-in boxes, fryer, flat top grill, pizza oven, numerous display cases and seating area and more. \$250,000 worth of equipment (when new) included! Endless possibilities! Want to do breakfast and lunch take out, why not? Want to make take out seafood platters, go for it! Got a great soup recipe, do it! Want a business where you are done work at 2-3 in the afternoon. You got it! Tile floor and wainscoting throughout. Everything is there right down to the cash register. Excellent high traffic location, parking area, signage all set up. Could be either seasonal or year around. Plenty of good places to buy donuts and pastry, but where do you buy your fresh bread and rolls, breakfast sandwiches, take out lunches, beach goodies?