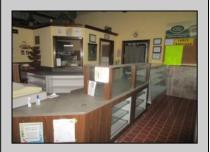

## **COMMENTS**

Dough Boys Bakery. Turn key bakery with real estate included. Great opportunity for someone looking for a business & real estate ready to go with all the necessary baking equipment and more. Two baking ovens, two walk-in boxes, fryer, flat top grill, pizza oven, numerous display cases and seating area and more. \$250,000 worth of equipment (when new) included! Endless possibilities! Want to do breakfast and lunch take out, why not? Want to make take out seafood platters, go for it! Got a great soup recipe, do it! Want a business where you are done work at 2-3 in the afternoon. You got it! Tile floor and wainscoting throughout. Everything is there right down to the cash register. Excellent high traffic location, parking area, signage all set up. Could be either seasonal or year around. Plenty of good places to buy donuts and pastry, but where do you buy your fresh bread and rolls, breakfast sandwiches, take out lunches, beach goodies?

| PROPERTY DETAILS        |                                      |                                 |                                                                               |
|-------------------------|--------------------------------------|---------------------------------|-------------------------------------------------------------------------------|
| Exterior<br>See Remarks | OutsideFeatures<br>Restrooms<br>Sign | ParkingGarage<br>6 to 10 Spaces | InteriorFeatures<br>220 Volt Electricity<br>Fire Sprinkler System<br>Restroom |