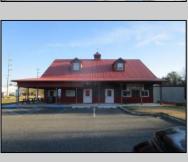

## **COMMENTS**

Dough Boys Bakery. Turn key bakery with real estate included. Great opportunity for someone looking for a business & real estate ready to go with all the necessary baking equipment and more. Two baking ovens, two walk-in boxes, fryer, flat top grill, pizza oven, numerous display cases and seating area and more. \$250,000 worth of equipment (when new) included! Endless possibilities! Want to do breakfast and lunch take out, why not? Want to make take out seafood platters, go for it! Got a great soup recipe, do it! Want a business where you are done work at 2-3 in the afternoon. You got it! Tile floor and wainscoting throughout. Everything is there right down to the cash register. Excellent high traffic location, parking area, signage all set up. Could be either seasonal or year around. Plenty of good places to buy donuts and pastry, but where do you buy your fresh bread and rolls, breakfast sandwiches, take out lunches, beach goodies?

| PROPERTY DETAILS        |                                      |                                 |                                                                               |
|-------------------------|--------------------------------------|---------------------------------|-------------------------------------------------------------------------------|
| Exterior<br>See Remarks | OutsideFeatures<br>Restrooms<br>Sign | ParkingGarage<br>6 to 10 Spaces | InteriorFeatures<br>220 Volt Electricity<br>Fire Sprinkler System<br>Restroom |