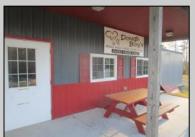

## **COMMENTS**

Dough Boys Bakery. Turn key bakery with real estate included. Great opportunity for someone looking for a business & real estate ready to go with all the necessary baking equipment and more. Two baking ovens, two walk-in boxes, fryer, flat top grill, pizza oven, numerous display cases and seating area and more. \$250,000 worth of equipment (when new) included! Endless possibilities! Want to do breakfast and lunch take out, why not? Want to make take out seafood platters, go for it! Got a great soup recipe, do it! Want a business where you are done work at 2-3 in the afternoon. You got it! Tile floor and wainscoting throughout. Everything is there right down to the cash register. Excellent high traffic location, parking area, signage all set up. Could be either seasonal or year around. Plenty of good places to buy donuts and pastry, but where do you buy your fresh bread and rolls, breakfast sandwiches, take out lunches, beach goodies?

| PROPERTY DETAILS        |                                      |                                 |                                                                               |
|-------------------------|--------------------------------------|---------------------------------|-------------------------------------------------------------------------------|
| Exterior<br>See Remarks | OutsideFeatures<br>Restrooms<br>Sign | ParkingGarage<br>6 to 10 Spaces | InteriorFeatures<br>220 Volt Electricity<br>Fire Sprinkler System<br>Restroom |