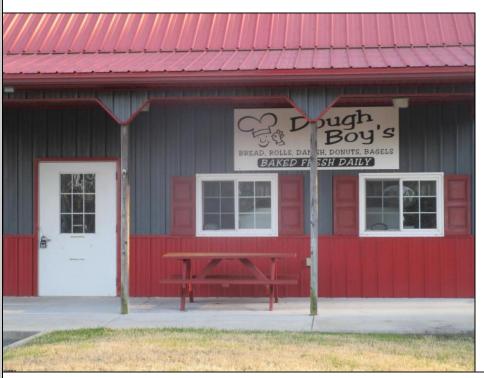

## **COMMENTS**

Dough Boys Bakery. Turn key bakery with real estate included. Great opportunity for someone looking for a business & real estate ready to go with all the necessary baking equipment and more. Two baking ovens, two walk-in boxes, fryer, flat top grill, pizza oven, numerous display cases and seating area and more. \$250,000 worth of equipment (when new) included! Endless possibilities! Want to do breakfast and lunch take out, why not? Want to make take out seafood platters, go for it! Got a great soup recipe, do it! Want a business where you are done work at 2-3 in the afternoon. You got it! Tile floor and wainscoting throughout. Everything is there right down to the cash register. Excellent high traffic location, parking area, signage all set up. Could be either seasonal or year around. Plenty of good places to buy donuts and pastry, but where do you buy your fresh bread and rolls, breakfast sandwiches, take out lunches, beach goodies?

| PROPERTY DETAILS        |                                      |                                 |                                                                               |
|-------------------------|--------------------------------------|---------------------------------|-------------------------------------------------------------------------------|
| Exterior<br>See Remarks | OutsideFeatures<br>Restrooms<br>Sign | ParkingGarage<br>6 to 10 Spaces | InteriorFeatures<br>220 Volt Electricity<br>Fire Sprinkler System<br>Restroom |