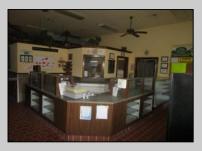

## **COMMENTS**

Dough Boys Bakery. Turn key bakery with real estate included. Great opportunity for someone looking for a business & real estate ready to go with all the necessary baking equipment and more. Two baking ovens, two walk-in boxes, fryer, flat top grill, pizza oven, numerous display cases and seating area and more. \$250,000 worth of equipment (when new) included! Endless possibilities! Want to do breakfast and lunch take out, why not? Want to make take out seafood platters, go for it! Got a great soup recipe, do it! Want a business where you are done work at 2-3 in the afternoon. You got it! Tile floor and wainscoting throughout. Everything is there right down to the cash register. Excellent high traffic location, parking area, signage all set up. Could be either seasonal or year around. Plenty of good places to buy donuts and pastry, but where do you buy your fresh bread and rolls, breakfast sandwiches, take out lunches, beach goodies?