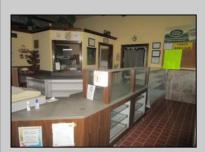

## **COMMENTS**

Dough Boys Bakery. Turn key bakery with real estate included. Great opportunity for someone looking for a business & real estate ready to go with all the necessary baking equipment and more. Two baking ovens, two walk-in boxes, fryer, flat top grill, pizza oven, numerous display cases and seating area and more. \$250,000 worth of equipment (when new) included! Endless possibilities! Want to do breakfast and lunch take out, why not? Want to make take out seafood platters, go for it! Got a great soup recipe, do it! Want a business where you are done work at 2-3 in the afternoon. You got it! Tile floor and wainscoting throughout. Everything is there right down to the cash register. Excellent high traffic location, parking area, signage all set up. Could be either seasonal or year around. Plenty of good places to buy donuts and pastry, but where do you buy your fresh bread and rolls, breakfast sandwiches, take out lunches, beach goodies?