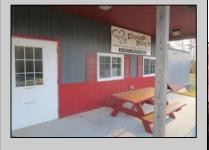

## **COMMENTS**

Dough Boys Bakery. Turn key bakery with real estate included. Great opportunity for someone looking for a business & real estate ready to go with all the necessary baking equipment and more. Two baking ovens, two walk-in boxes, fryer, flat top grill, pizza oven, numerous display cases and seating area and more. \$250,000 worth of equipment (when new) included! Endless possibilities! Want to do breakfast and lunch take out, why not? Want to make take out seafood platters, go for it! Got a great soup recipe, do it! Want a business where you are done work at 2-3 in the afternoon. You got it! Tile floor and wainscoting throughout. Everything is there right down to the cash register. Excellent high traffic location, parking area, signage all set up. Could be either seasonal or year around. Plenty of good places to buy donuts and pastry, but where do you buy your fresh bread and rolls, breakfast sandwiches, take out lunches, beach goodies?

| PROPERTY DETAILS |                 |                |                       |
|------------------|-----------------|----------------|-----------------------|
| Exterior         | OutsideFeatures | ParkingGarage  | InteriorFeatures      |
| See Remarks      | Restrooms       | 6 to 10 Spaces | 220 Volt Electricity  |
|                  | Sign            |                | Fire Sprinkler System |
|                  |                 |                | Restroom              |