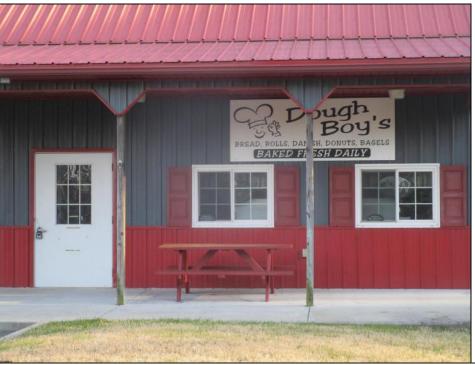

## **COMMENTS**

Dough Boys Bakery. Turn key bakery with real estate included. Great opportunity for someone looking for a business & real estate ready to go with all the necessary baking equipment and more. Two baking ovens, two walk-in boxes, fryer, flat top grill, pizza oven, numerous display cases and seating area and more. \$250,000 worth of equipment (when new) included! Endless possibilities! Want to do breakfast and lunch take out, why not? Want to make take out seafood platters, go for it! Got a great soup recipe, do it! Want a business where you are done work at 2-3 in the afternoon. You got it! Tile floor and wainscoting throughout. Everything is there right down to the cash register. Excellent high traffic location, parking area, signage all set up. Could be either seasonal or year around. Plenty of good places to buy donuts and pastry, but where do you buy your fresh bread and rolls, breakfast sandwiches, take out lunches, beach goodies?