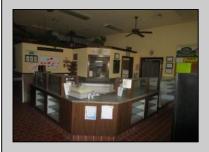

## **COMMENTS**

Dough Boys Bakery. Turn key bakery with real estate included. Great opportunity for someone looking for a business & real estate ready to go with all the necessary baking equipment and more. Two baking ovens, two walk-in boxes, fryer, flat top grill, pizza oven, numerous display cases and seating area and more. \$250,000 worth of equipment (when new) included! Endless possibilities! Want to do breakfast and lunch take out, why not? Want to make take out seafood platters, go for it! Got a great soup recipe, do it! Want a business where you are done work at 2-3 in the afternoon. You got it! Tile floor and wainscoting throughout. Everything is there right down to the cash register. Excellent high traffic location, parking area, signage all set up. Could be either seasonal or year around. Plenty of good places to buy donuts and pastry, but where do you buy your fresh bread and rolls, breakfast sandwiches, take out lunches, beach goodies?