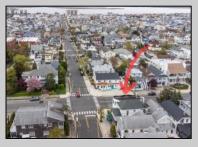

## **COMMENTS**

Now available a mixed use building in Ocean City\'s beautiful and historic North End. Former home to 701 Mosaic, a fifty seat restaurant with approved sidewalk seating for additional guests, this unique three story building is full of potential. Upstairs on the third floor is a three bedroom, one bath unit with interior and exterior stairs for access. The second floor is the home of the owners, some modifications were made to the floor plan, turning the three bedroom space into a one bedroom, harvesting a bedroom for use as a walk in closet, and extra cold and dry storage for the restaurant in the other bedroom. Easily return to a three bedroom by opening an old doorway, and closing the door to the \"closet\". Let\'s make your ownership dreams come true, and schedule your showing appointment today! Total approximate square footage 3,052. Restaurant 1,134 sqft, 2nd Floor 1,069 sqft, 3rd floor 949 sqft. All square footage is approximate and should be verified by buyer and/or agent to their satisfaction.