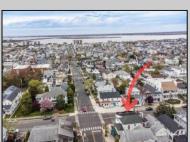

## **COMMENTS**

Now available a mixed use building in Ocean City\'s beautiful and historic North End. Former home to 701 Mosaic, a fifty seat restaurant with approved sidewalk seating for additional guests, this unique three story building is full of potential. Upstairs on the third floor is a three bedroom, one bath unit with interior and exterior stairs for access. The second floor is the home of the owners, some modifications were made to the floor plan, turning the three bedroom space into a one bedroom, harvesting a bedroom for use as a walk in closet, and extra cold and dry storage for the restaurant in the other bedroom. Easily return to a three bedroom by opening an old doorway, and closing the door to the \"closet\". Let\'s make your ownership dreams come true, and schedule your showing appointment today! Total approximate square footage 3,052. Restaurant 1,134 sqft, 2nd Floor 1,069 sqft, 3rd floor 949 sqft. All square footage is approximate and should be verified by buyer and/or agent to their satisfaction.