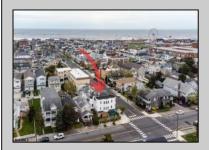

## **COMMENTS**

Now available a mixed use building in Ocean City\'s beautiful and historic North End. Former home to 701 Mosaic, a fifty seat restaurant with approved sidewalk seating for additional guests, this unique three story building is full of potential. Upstairs on the third floor is a three bedroom, one bath unit with interior and exterior stairs for access. The second floor is the home of the owners, some modifications were made to the floor plan, turning the three bedroom space into a one bedroom, harvesting a bedroom for use as a walk in closet, and extra cold and dry storage for the restaurant in the other bedroom. Easily return to a three bedroom by opening an old doorway, and closing the door to the \"closet\". Let\'s make your ownership dreams come true, and schedule your showing appointment today! Total approximate square footage 3,052. Restaurant 1,134 sqft, 2nd Floor 1,069 sqft, 3rd floor 949 sqft. All square footage is approximate and should be verified by buyer and/or agent to their satisfaction.