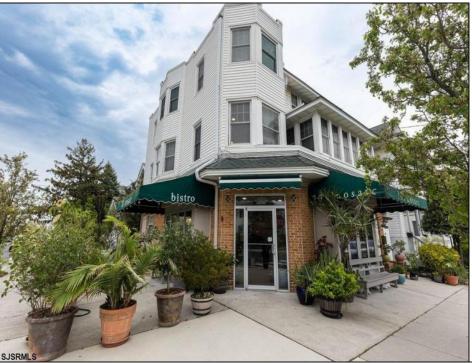

## **COMMENTS**

Now available a mixed use building in Ocean City\'s beautiful and historic North End. Former home to 701 Mosaic, a fifty seat restaurant with approved sidewalk seating for additional guests, this unique three story building is full of potential. Upstairs on the third floor is a three bedroom, one bath unit with interior and exterior stairs for access. The second floor is the home of the owners, some modifications were made to the floor plan, turning the three bedroom space into a one bedroom, harvesting a bedroom for use as a walk in closet, and extra cold and dry storage for the restaurant in the other bedroom. Easily return to a three bedroom by opening an old doorway, and closing the door to the \"closet\". Let\'s make your ownership dreams come true, and schedule your showing appointment today! Total approximate square footage 3,052. Restaurant 1,134 sqft, 2nd Floor 1,069 sqft, 3rd floor 949 sqft. All square footage is approximate and should be verified by buyer and/or agent to their satisfaction.