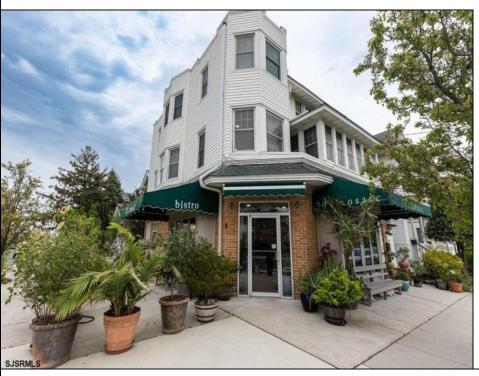

## **COMMENTS**

Now available a mixed use building in Ocean City\'s beautiful and historic North End. Former home to 701 Mosaic, a fifty seat restaurant with approved sidewalk seating for additional guests, this unique three story building is full of potential. Upstairs on the third floor is a three bedroom, one bath unit with interior and exterior stairs for access. The second floor is the home of the owners, some modifications were made to the floor plan, turning the three bedroom space into a one bedroom, harvesting a bedroom for use as a walk in closet, and extra cold and dry storage for the restaurant in the other bedroom. Easily return to a three bedroom by opening an old doorway, and closing the door to the \"closet\". Let\'s make your ownership dreams come true, and schedule your showing appointment today! Total approximate square footage 3,052. Restaurant 1,134 sqft, 2nd Floor 1,069 sqft, 3rd floor 949 sqft. All square footage is approximate and should be verified by buyer and/or agent to their satisfaction.