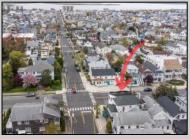

## **COMMENTS**

Now available a mixed use building in Ocean City\'s beautiful and historic North End. Former home to 701 Mosaic, a fifty seat restaurant with approved sidewalk seating for additional guests, this unique three story building is full of potential. Upstairs on the third floor is a three bedroom, one bath unit with interior and exterior stairs for access. The second floor is the home of the owners, some modifications were made to the floor plan, turning the three bedroom space into a one bedroom, harvesting a bedroom for use as a walk in closet, and extra cold and dry storage for the restaurant in the other bedroom. Easily return to a three bedroom by opening an old doorway, and closing the door to the \"closet\". Let\'s make your ownership dreams come true, and schedule your showing appointment today! Total approximate square footage 3,052. Restaurant 1,134 sqft, 2nd Floor 1,069 sqft, 3rd floor 949 sqft. All square footage is approximate and should be verified by buyer and/or agent to their satisfaction.