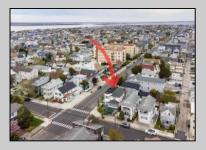

## **COMMENTS**

Now available a mixed use building in Ocean City\'s beautiful and historic North End. Former home to 701 Mosaic, a fifty seat restaurant with approved sidewalk seating for additional guests, this unique three story building is full of potential. Upstairs on the third floor is a three bedroom, one bath unit with interior and exterior stairs for access. The second floor is the home of the owners, some modifications were made to the floor plan, turning the three bedroom space into a one bedroom, harvesting a bedroom for use as a walk in closet, and extra cold and dry storage for the restaurant in the other bedroom. Easily return to a three bedroom by opening an old doorway, and closing the door to the \"closet\". Let\'s make your ownership dreams come true, and schedule your showing appointment today! Total approximate square footage 3,052. Restaurant 1,134 sqft, 2nd Floor 1,069 sqft, 3rd floor 949 sqft. All square footage is approximate and should be verified by buyer and/or agent to their satisfaction.