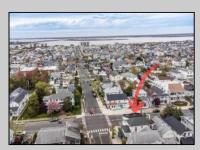

## **COMMENTS**

Now available a mixed use building in Ocean City\'s beautiful and historic North End. Former home to 701 Mosaic, a fifty seat restaurant with approved sidewalk seating for additional guests, this unique three story building is full of potential. Upstairs on the third floor is a three bedroom, one bath unit with interior and exterior stairs for access. The second floor is the home of the owners, some modifications were made to the floor plan, turning the three bedroom space into a one bedroom, harvesting a bedroom for use as a walk in closet, and extra cold and dry storage for the restaurant in the other bedroom. Easily return to a three bedroom by opening an old doorway, and closing the door to the \"closet\". Let\'s make your ownership dreams come true, and schedule your showing appointment today! Total approximate square footage 3,052. Restaurant 1,134 sqft, 2nd Floor 1,069 sqft, 3rd floor 949 sqft. All square footage is approximate and should be verified by buyer and/or agent to their satisfaction.