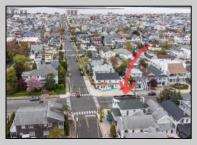

## **COMMENTS**

Now available a mixed use building in Ocean City\'s beautiful and historic North End. Former home to 701 Mosaic, a fifty seat restaurant with approved sidewalk seating for additional guests, this unique three story building is full of potential. Upstairs on the third floor is a three bedroom, one bath unit with interior and exterior stairs for access. The second floor is the home of the owners, some modifications were made to the floor plan, turning the three bedroom space into a one bedroom, harvesting a bedroom for use as a walk in closet, and extra cold and dry storage for the restaurant in the other bedroom. Easily return to a three bedroom by opening an old doorway, and closing the door to the \"closet\". Let\'s make your ownership dreams come true, and schedule your showing appointment today! Total approximate square footage 3,052. Restaurant 1,134 sqft, 2nd Floor 1,069 sqft, 3rd floor 949 sqft. All square footage is approximate and should be verified by buyer and/or agent to their satisfaction.