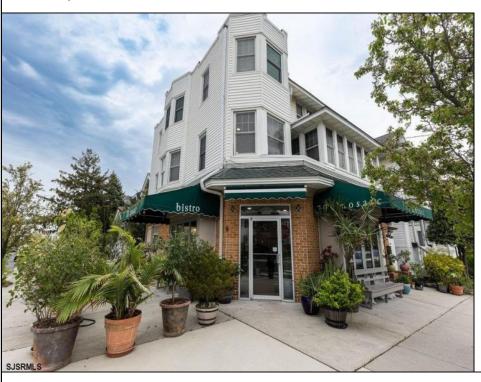

## **COMMENTS**

Now available a mixed use building in Ocean City\'s beautiful and historic North End. Former home to 701 Mosaic, a fifty seat restaurant with approved sidewalk seating for additional guests, this unique three story building is full of potential. Upstairs on the third floor is a three bedroom, one bath unit with interior and exterior stairs for access. The second floor is the home of the owners, some modifications were made to the floor plan, turning the three bedroom space into a one bedroom, harvesting a bedroom for use as a walk in closet, and extra cold and dry storage for the restaurant in the other bedroom. Easily return to a three bedroom by opening an old doorway, and closing the door to the \"closet\". Let\'s make your ownership dreams come true, and schedule your showing appointment today! Total approximate square footage 3,052. Restaurant 1,134 sqft, 2nd Floor 1,069 sqft, 3rd floor 949 sqft. All square footage is approximate and should be verified by buyer and/or agent to their satisfaction.