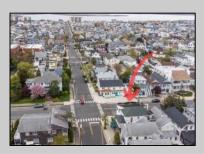

## COMMENTS

Now available a mixed use building in Ocean City/'s beautiful and historic North End. Former home to 701 Mosaic, a fifty seat restaurant with approved sidewalk seating for additional guests, this unique three story building is full of potential. Upstairs on the third floor is a three bedroom, one bath unit with interior and exterior stairs for access. The second floor is the home of the owners, some modifications were made to the floor plan, turning the three bedroom space into a one bedroom, harvesting a bedroom for use as a walk in closet, and extra cold and dry storage for the restaurant in the other bedroom. Easily return to a three bedroom by opening an old doorway, and closing the door to the \"closet\". Let\'s make your ownership dreams come true, and schedule your showing appointment today! Total approximate square footage 3,052. Restaurant 1,134 sqft, 2nd Floor 1,069 sqft, 3rd floor 949 sqft. All square footage is approximate and should be verified by buyer and/or agent to their satisfaction.