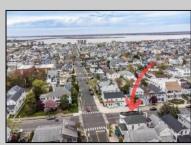

## COMMENTS

Now available a mixed use building in Ocean City/'s beautiful and historic North End. Former home to 701 Mosaic, a fifty seat restaurant with approved sidewalk seating for additional guests, this unique three story building is full of potential. Upstairs on the third floor is a three bedroom, one bath unit with interior and exterior stairs for access. The second floor is the home of the owners, some modifications were made to the floor plan, turning the three bedroom space into a one bedroom, harvesting a bedroom for use as a walk in closet, and extra cold and dry storage for the restaurant in the other bedroom. Easily return to a three bedroom by opening an old doorway, and closing the door to the \"closet\". Let\'s make your ownership dreams come true, and schedule your showing appointment today! Total approximate square footage 3,052. Restaurant 1,134 sqft, 2nd Floor 1,069 sqft, 3rd floor 949 sqft. All square footage is approximate and should be verified by buyer and/or agent to their satisfaction.