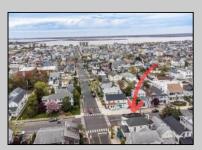

## **COMMENTS**

Now available a mixed use building in Ocean City\'s beautiful and historic North End. Former home to 701 Mosaic, a fifty seat restaurant with approved sidewalk seating for additional guests, this unique three story building is full of potential. Upstairs on the third floor is a three bedroom, one bath unit with interior and exterior stairs for access. The second floor is the home of the owners, some modifications were made to the floor plan, turning the three bedroom space into a one bedroom, harvesting a bedroom for use as a walk in closet, and extra cold and dry storage for the restaurant in the other bedroom. Easily return to a three bedroom by opening an old doorway, and closing the door to the \"closet\". Let\'s make your ownership dreams come true, and schedule your showing appointment today! Total approximate square footage 3,052. Restaurant 1,134 sqft, 2nd Floor 1,069 sqft, 3rd floor 949 sqft. All square footage is approximate and should be verified by buyer and/or agent to their satisfaction.