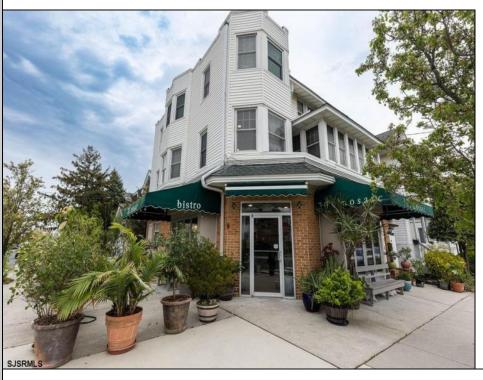

## **COMMENTS**

Now available a mixed use building in Ocean City\'s beautiful and historic North End. Former home to 701 Mosaic, a fifty seat restaurant with approved sidewalk seating for additional guests, this unique three story building is full of potential. Upstairs on the third floor is a three bedroom, one bath unit with interior and exterior stairs for access. The second floor is the home of the owners, some modifications were made to the floor plan, turning the three bedroom space into a one bedroom, harvesting a bedroom for use as a walk in closet, and extra cold and dry storage for the restaurant in the other bedroom. Easily return to a three bedroom by opening an old doorway, and closing the door to the \"closet\". Let\'s make your ownership dreams come true, and schedule your showing appointment today! Total approximate square footage 3,052. Restaurant 1,134 sqft, 2nd Floor 1,069 sqft, 3rd floor 949 sqft. All square footage is approximate and should be verified by buyer and/or agent to their satisfaction.