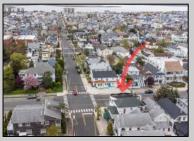

## **COMMENTS**

Now available a mixed use building in Ocean City\'s beautiful and historic North End. Former home to 701 Mosaic, a fifty seat restaurant with approved sidewalk seating for additional guests, this unique three story building is full of potential. Upstairs on the third floor is a three bedroom, one bath unit with interior and exterior stairs for access. The second floor is the home of the owners, some modifications were made to the floor plan, turning the three bedroom space into a one bedroom, harvesting a bedroom for use as a walk in closet, and extra cold and dry storage for the restaurant in the other bedroom. Easily return to a three bedroom by opening an old doorway, and closing the door to the \"closet\". Let\'s make your ownership dreams come true, and schedule your showing appointment today! Total approximate square footage 3,052. Restaurant 1,134 sqft, 2nd Floor 1,069 sqft, 3rd floor 949 sqft. All square footage is approximate and should be verified by buyer and/or agent to their satisfaction.