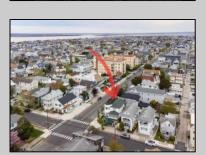

## **COMMENTS**

Now available a mixed use building in Ocean City\'s beautiful and historic North End. Former home to 701 Mosaic, a fifty seat restaurant with approved sidewalk seating for additional guests, this unique three story building is full of potential. Upstairs on the third floor is a three bedroom, one bath unit with interior and exterior stairs for access. The second floor is the home of the owners, some modifications were made to the floor plan, turning the three bedroom space into a one bedroom, harvesting a bedroom for use as a walk in closet, and extra cold and dry storage for the restaurant in the other bedroom. Easily return to a three bedroom by opening an old doorway, and closing the door to the \"closet\". Let\'s make your ownership dreams come true, and schedule your showing appointment today! Total approximate square footage 3,052. Restaurant 1,134 sqft, 2nd Floor 1,069 sqft, 3rd floor 949 sqft. All square footage is approximate and should be verified by buyer and/or agent to their satisfaction.