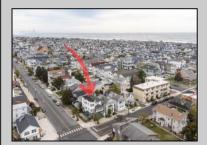

## **COMMENTS**

Now available a mixed use building in Ocean City\'s beautiful and historic North End. Former home to 701 Mosaic, a fifty seat restaurant with approved sidewalk seating for additional guests, this unique three story building is full of potential. Upstairs on the third floor is a three bedroom, one bath unit with interior and exterior stairs for access. The second floor is the home of the owners, some modifications were made to the floor plan, turning the three bedroom space into a one bedroom, harvesting a bedroom for use as a walk in closet, and extra cold and dry storage for the restaurant in the other bedroom. Easily return to a three bedroom by opening an old doorway, and closing the door to the \"closet\". Let\'s make your ownership dreams come true, and schedule your showing appointment today! Total approximate square footage 3,052. Restaurant 1,134 sqft, 2nd Floor 1,069 sqft, 3rd floor 949 sqft. All square footage is approximate and should be verified by buyer and/or agent to their satisfaction.