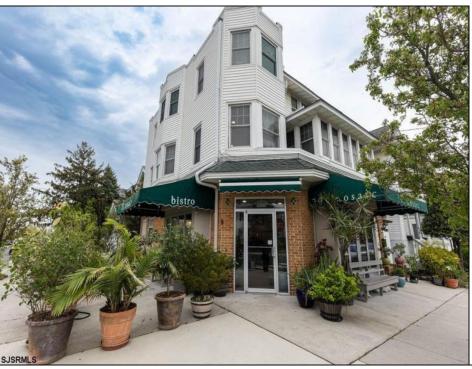

## **COMMENTS**

Now available a mixed use building in Ocean City\'s beautiful and historic North End. Former home to 701 Mosaic, a fifty seat restaurant with approved sidewalk seating for additional guests, this unique three story building is full of potential. Upstairs on the third floor is a three bedroom, one bath unit with interior and exterior stairs for access. The second floor is the home of the owners, some modifications were made to the floor plan, turning the three bedroom space into a one bedroom, harvesting a bedroom for use as a walk in closet, and extra cold and dry storage for the restaurant in the other bedroom. Easily return to a three bedroom by opening an old doorway, and closing the door to the \"closet\". Let\'s make your ownership dreams come true, and schedule your showing appointment today! Total approximate square footage 3,052. Restaurant 1,134 sqft, 2nd Floor 1,069 sqft, 3rd floor 949 sqft. All square footage is approximate and should be verified by buyer and/or agent to their satisfaction.