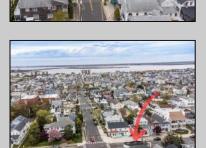

## **COMMENTS**

Now available a mixed use building in Ocean City\'s beautiful and historic North End. Former home to 701 Mosaic, a fifty seat restaurant with approved sidewalk seating for additional guests, this unique three story building is full of potential. Upstairs on the third floor is a three bedroom, one bath unit with interior and exterior stairs for access. The second floor is the home of the owners, some modifications were made to the floor plan, turning the three bedroom space into a one bedroom, harvesting a bedroom for use as a walk in closet, and extra cold and dry storage for the restaurant in the other bedroom. Easily return to a three bedroom by opening an old doorway, and closing the door to the \"closet\". Let\'s make your ownership dreams come true, and schedule your showing appointment today! Total approximate square footage 3,052. Restaurant 1,134 sqft, 2nd Floor 1,069 sqft, 3rd floor 949 sqft. All square footage is approximate and should be verified by buyer and/or agent to their satisfaction.