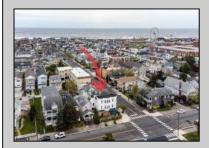

## **COMMENTS**

Now available a mixed use building in Ocean City\'s beautiful and historic North End. Former home to 701 Mosaic, a fifty seat restaurant with approved sidewalk seating for additional guests, this unique three story building is full of potential. Upstairs on the third floor is a three bedroom, one bath unit with interior and exterior stairs for access. The second floor is the home of the owners, some modifications were made to the floor plan, turning the three bedroom space into a one bedroom, harvesting a bedroom for use as a walk in closet, and extra cold and dry storage for the restaurant in the other bedroom. Easily return to a three bedroom by opening an old doorway, and closing the door to the \"closet\". Let\'s make your ownership dreams come true, and schedule your showing appointment today! Total approximate square footage 3,052. Restaurant 1,134 sqft, 2nd Floor 1,069 sqft, 3rd floor 949 sqft. All square footage is approximate and should be verified by buyer and/or agent to their satisfaction.