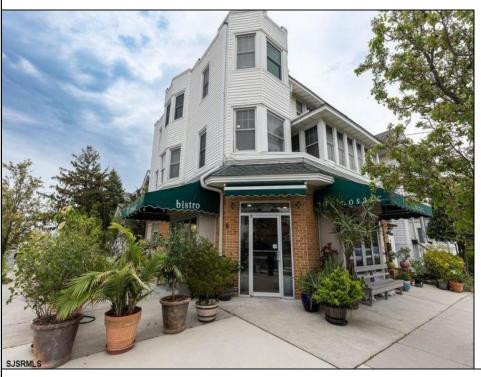

## **COMMENTS**

Now available a mixed use building in Ocean City\'s beautiful and historic North End. Former home to 701 Mosaic, a fifty seat restaurant with approved sidewalk seating for additional guests, this unique three story building is full of potential. Upstairs on the third floor is a three bedroom, one bath unit with interior and exterior stairs for access. The second floor is the home of the owners, some modifications were made to the floor plan, turning the three bedroom space into a one bedroom, harvesting a bedroom for use as a walk in closet, and extra cold and dry storage for the restaurant in the other bedroom. Easily return to a three bedroom by opening an old doorway, and closing the door to the \"closet\". Let\'s make your ownership dreams come true, and schedule your showing appointment today! Total approximate square footage 3,052. Restaurant 1,134 sqft, 2nd Floor 1,069 sqft, 3rd floor 949 sqft. All square footage is approximate and should be verified by buyer and/or agent to their satisfaction.