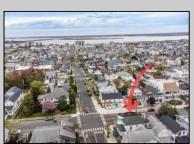

## **COMMENTS**

Now available a mixed use building in Ocean City\'s beautiful and historic North End. Former home to 701 Mosaic, a fifty seat restaurant with approved sidewalk seating for additional guests, this unique three story building is full of potential. Upstairs on the third floor is a three bedroom, one bath unit with interior and exterior stairs for access. The second floor is the home of the owners, some modifications were made to the floor plan, turning the three bedroom space into a one bedroom, harvesting a bedroom for use as a walk in closet, and extra cold and dry storage for the restaurant in the other bedroom. Easily return to a three bedroom by opening an old doorway, and closing the door to the \"closet\". Let\'s make your ownership dreams come true, and schedule your showing appointment today! Total approximate square footage 3,052. Restaurant 1,134 sqft, 2nd Floor 1,069 sqft, 3rd floor 949 sqft. All square footage is approximate and should be verified by buyer and/or agent to their satisfaction.