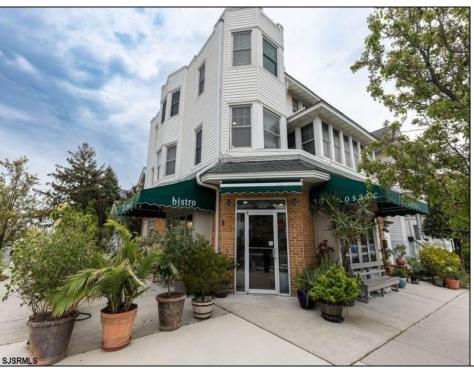

## **COMMENTS**

Now available a mixed use building in Ocean City\'s beautiful and historic North End. Former home to 701 Mosaic, a fifty seat restaurant with approved sidewalk seating for additional guests, this unique three story building is full of potential. Upstairs on the third floor is a three bedroom, one bath unit with interior and exterior stairs for access. The second floor is the home of the owners, some modifications were made to the floor plan, turning the three bedroom space into a one bedroom, harvesting a bedroom for use as a walk in closet, and extra cold and dry storage for the restaurant in the other bedroom. Easily return to a three bedroom by opening an old doorway, and closing the door to the \"closet\". Let\'s make your ownership dreams come true, and schedule your showing appointment today! Total approximate square footage 3,052. Restaurant 1,134 sqft, 2nd Floor 1,069 sqft, 3rd floor 949 sqft. All square footage is approximate and should be verified by buyer and/or agent to their satisfaction.