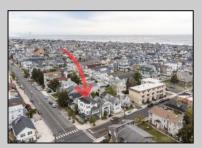

## **COMMENTS**

Now available a mixed use building in Ocean City\'s beautiful and historic North End. Former home to 701 Mosaic, a fifty seat restaurant with approved sidewalk seating for additional guests, this unique three story building is full of potential. Upstairs on the third floor is a three bedroom, one bath unit with interior and exterior stairs for access. The second floor is the home of the owners, some modifications were made to the floor plan, turning the three bedroom space into a one bedroom, harvesting a bedroom for use as a walk in closet, and extra cold and dry storage for the restaurant in the other bedroom. Easily return to a three bedroom by opening an old doorway, and closing the door to the \"closet\". Let\'s make your ownership dreams come true, and schedule your showing appointment today! Total approximate square footage 3,052. Restaurant 1,134 sqft, 2nd Floor 1,069 sqft, 3rd floor 949 sqft. All square footage is approximate and should be verified by buyer and/or agent to their satisfaction.