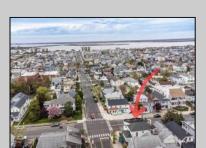

## **COMMENTS**

Now available a mixed use building in Ocean City\'s beautiful and historic North End. Former home to 701 Mosaic, a fifty seat restaurant with approved sidewalk seating for additional guests, this unique three story building is full of potential. Upstairs on the third floor is a three bedroom, one bath unit with interior and exterior stairs for access. The second floor is the home of the owners, some modifications were made to the floor plan, turning the three bedroom space into a one bedroom, harvesting a bedroom for use as a walk in closet, and extra cold and dry storage for the restaurant in the other bedroom. Easily return to a three bedroom by opening an old doorway, and closing the door to the \"closet\". Let\'s make your ownership dreams come true, and schedule your showing appointment today! Total approximate square footage 3,052. Restaurant 1,134 sqft, 2nd Floor 1,069 sqft, 3rd floor 949 sqft. All square footage is approximate and should be verified by buyer and/or agent to their satisfaction.