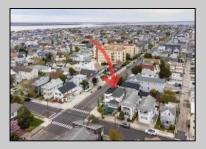

## **COMMENTS**

Now available a mixed use building in Ocean City\'s beautiful and historic North End. Former home to 701 Mosaic, a fifty seat restaurant with approved sidewalk seating for additional guests, this unique three story building is full of potential. Upstairs on the third floor is a three bedroom, one bath unit with interior and exterior stairs for access. The second floor is the home of the owners, some modifications were made to the floor plan, turning the three bedroom space into a one bedroom, harvesting a bedroom for use as a walk in closet, and extra cold and dry storage for the restaurant in the other bedroom. Easily return to a three bedroom by opening an old doorway, and closing the door to the \"closet\". Let\'s make your ownership dreams come true, and schedule your showing appointment today! Total approximate square footage 3,052. Restaurant 1,134 sqft, 2nd Floor 1,069 sqft, 3rd floor 949 sqft. All square footage is approximate and should be verified by buyer and/or agent to their satisfaction.