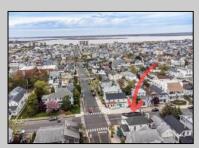

## **COMMENTS**

Now available a mixed use building in Ocean City\'s beautiful and historic North End. Former home to 701 Mosaic, a fifty seat restaurant with approved sidewalk seating for additional guests, this unique three story building is full of potential. Upstairs on the third floor is a three bedroom, one bath unit with interior and exterior stairs for access. The second floor is the home of the owners, some modifications were made to the floor plan, turning the three bedroom space into a one bedroom, harvesting a bedroom for use as a walk in closet, and extra cold and dry storage for the restaurant in the other bedroom. Easily return to a three bedroom by opening an old doorway, and closing the door to the \"closet\". Let\'s make your ownership dreams come true, and schedule your showing appointment today! Total approximate square footage 3,052. Restaurant 1,134 sqft, 2nd Floor 1,069 sqft, 3rd floor 949 sqft. All square footage is approximate and should be verified by buyer and/or agent to their satisfaction.