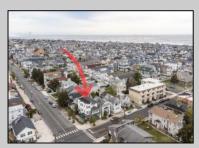

## **COMMENTS**

Now available a mixed use building in Ocean City\'s beautiful and historic North End. Former home to 701 Mosaic, a fifty seat restaurant with approved sidewalk seating for additional guests, this unique three story building is full of potential. Upstairs on the third floor is a three bedroom, one bath unit with interior and exterior stairs for access. The second floor is the home of the owners, some modifications were made to the floor plan, turning the three bedroom space into a one bedroom, harvesting a bedroom for use as a walk in closet, and extra cold and dry storage for the restaurant in the other bedroom. Easily return to a three bedroom by opening an old doorway, and closing the door to the \"closet\". Let\'s make your ownership dreams come true, and schedule your showing appointment today! Total approximate square footage 3,052. Restaurant 1,134 sqft, 2nd Floor 1,069 sqft, 3rd floor 949 sqft. All square footage is approximate and should be verified by buyer and/or agent to their satisfaction.