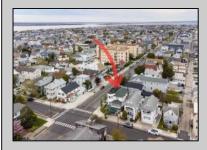

## **COMMENTS**

Now available a mixed use building in Ocean City\'s beautiful and historic North End. Former home to 701 Mosaic, a fifty seat restaurant with approved sidewalk seating for additional guests, this unique three story building is full of potential. Upstairs on the third floor is a three bedroom, one bath unit with interior and exterior stairs for access. The second floor is the home of the owners, some modifications were made to the floor plan, turning the three bedroom space into a one bedroom, harvesting a bedroom for use as a walk in closet, and extra cold and dry storage for the restaurant in the other bedroom. Easily return to a three bedroom by opening an old doorway, and closing the door to the \"closet\". Let\'s make your ownership dreams come true, and schedule your showing appointment today! Total approximate square footage 3,052. Restaurant 1,134 sqft, 2nd Floor 1,069 sqft, 3rd floor 949 sqft. All square footage is approximate and should be verified by buyer and/or agent to their satisfaction.