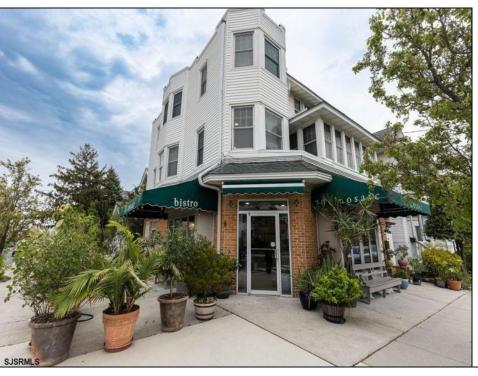

## **COMMENTS**

Now available a mixed use building in Ocean City\'s beautiful and historic North End. Former home to 701 Mosaic, a fifty seat restaurant with approved sidewalk seating for additional guests, this unique three story building is full of potential. Upstairs on the third floor is a three bedroom, one bath unit with interior and exterior stairs for access. The second floor is the home of the owners, some modifications were made to the floor plan, turning the three bedroom space into a one bedroom, harvesting a bedroom for use as a walk in closet, and extra cold and dry storage for the restaurant in the other bedroom. Easily return to a three bedroom by opening an old doorway, and closing the door to the \"closet\". Let\'s make your ownership dreams come true, and schedule your showing appointment today! Total approximate square footage 3,052. Restaurant 1,134 sqft, 2nd Floor 1,069 sqft, 3rd floor 949 sqft. All square footage is approximate and should be verified by buyer and/or agent to their satisfaction.