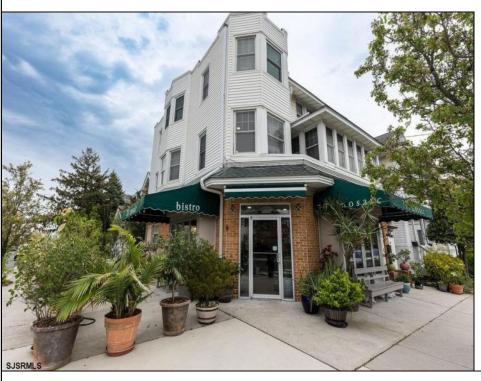

## **COMMENTS**

Now available a mixed use building in Ocean City\'s beautiful and historic North End. Former home to 701 Mosaic, a fifty seat restaurant with approved sidewalk seating for additional guests, this unique three story building is full of potential. Upstairs on the third floor is a three bedroom, one bath unit with interior and exterior stairs for access. The second floor is the home of the owners, some modifications were made to the floor plan, turning the three bedroom space into a one bedroom, harvesting a bedroom for use as a walk in closet, and extra cold and dry storage for the restaurant in the other bedroom. Easily return to a three bedroom by opening an old doorway, and closing the door to the \"closet\". Let\'s make your ownership dreams come true, and schedule your showing appointment today! Total approximate square footage 3,052. Restaurant 1,134 sqft, 2nd Floor 1,069 sqft, 3rd floor 949 sqft. All square footage is approximate and should be verified by buyer and/or agent to their satisfaction.