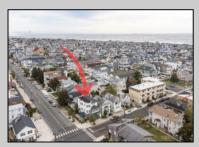

## **COMMENTS**

Now available a mixed use building in Ocean City\'s beautiful and historic North End. Former home to 701 Mosaic, a fifty seat restaurant with approved sidewalk seating for additional guests, this unique three story building is full of potential. Upstairs on the third floor is a three bedroom, one bath unit with interior and exterior stairs for access. The second floor is the home of the owners, some modifications were made to the floor plan, turning the three bedroom space into a one bedroom, harvesting a bedroom for use as a walk in closet, and extra cold and dry storage for the restaurant in the other bedroom. Easily return to a three bedroom by opening an old doorway, and closing the door to the \"closet\". Let\'s make your ownership dreams come true, and schedule your showing appointment today! Total approximate square footage 3,052. Restaurant 1,134 sqft, 2nd Floor 1,069 sqft, 3rd floor 949 sqft. All square footage is approximate and should be verified by buyer and/or agent to their satisfaction.