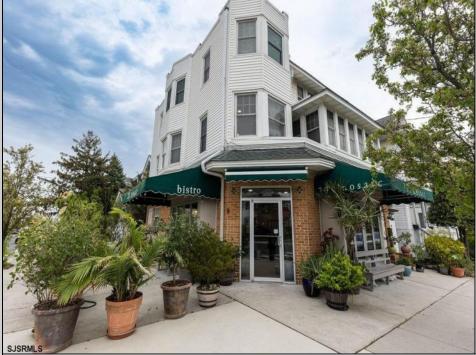

## COMMENTS

Now available a mixed use building in Ocean City/'s beautiful and historic North End. Former home to 701 Mosaic, a fifty seat restaurant with approved sidewalk seating for additional guests, this unique three story building is full of potential. Upstairs on the third floor is a three bedroom, one bath unit with interior and exterior stairs for access. The second floor is the home of the owners, some modifications were made to the floor plan, turning the three bedroom space into a one bedroom, harvesting a bedroom for use as a walk in closet, and extra cold and dry storage for the restaurant in the other bedroom. Easily return to a three bedroom by opening an old doorway, and closing the door to the \"closet\". Let\'s make your ownership dreams come true, and schedule your showing appointment today! Total approximate square footage 3,052. Restaurant 1,134 sqft, 2nd Floor 1,069 sqft, 3rd floor 949 sqft. All square footage is approximate and should be verified by buyer and/or agent to their satisfaction.