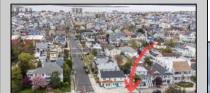

## **COMMENTS**

Now available a mixed use building in Ocean City\'s beautiful and historic North End. Former home to 701 Mosaic, a fifty seat restaurant with approved sidewalk seating for additional guests, this unique three story building is full of potential. Upstairs on the third floor is a three bedroom, one bath unit with interior and exterior stairs for access. The second floor is the home of the owners, some modifications were made to the floor plan, turning the three bedroom space into a one bedroom, harvesting a bedroom for use as a walk in closet, and extra cold and dry storage for the restaurant in the other bedroom. Easily return to a three bedroom by opening an old doorway, and closing the door to the \"closet\". Let\'s make your ownership dreams come true, and schedule your showing appointment today! Total approximate square footage 3,052. Restaurant 1,134 sqft, 2nd Floor 1,069 sqft, 3rd floor 949 sqft. All square footage is approximate and should be verified by buyer and/or agent to their satisfaction.