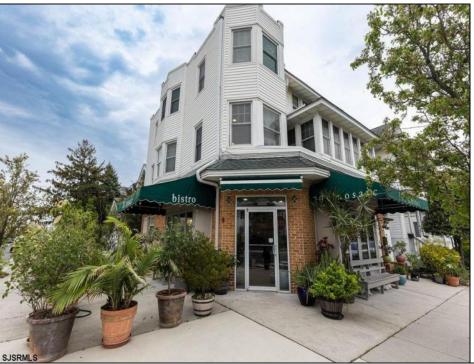

## **COMMENTS**

Now available a mixed use building in Ocean City\'s beautiful and historic North End. Former home to 701 Mosaic, a fifty seat restaurant with approved sidewalk seating for additional guests, this unique three story building is full of potential. Upstairs on the third floor is a three bedroom, one bath unit with interior and exterior stairs for access. The second floor is the home of the owners, some modifications were made to the floor plan, turning the three bedroom space into a one bedroom, harvesting a bedroom for use as a walk in closet, and extra cold and dry storage for the restaurant in the other bedroom. Easily return to a three bedroom by opening an old doorway, and closing the door to the \"closet\". Let\'s make your ownership dreams come true, and schedule your showing appointment today! Total approximate square footage 3,052. Restaurant 1,134 sqft, 2nd Floor 1,069 sqft, 3rd floor 949 sqft. All square footage is approximate and should be verified by buyer and/or agent to their satisfaction.