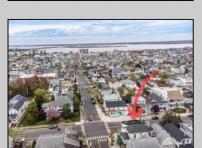

## **COMMENTS**

Now available a mixed use building in Ocean City\'s beautiful and historic North End. Former home to 701 Mosaic, a fifty seat restaurant with approved sidewalk seating for additional guests, this unique three story building is full of potential. Upstairs on the third floor is a three bedroom, one bath unit with interior and exterior stairs for access. The second floor is the home of the owners, some modifications were made to the floor plan, turning the three bedroom space into a one bedroom, harvesting a bedroom for use as a walk in closet, and extra cold and dry storage for the restaurant in the other bedroom. Easily return to a three bedroom by opening an old doorway, and closing the door to the \"closet\". Let\'s make your ownership dreams come true, and schedule your showing appointment today! Total approximate square footage 3,052. Restaurant 1,134 sqft, 2nd Floor 1,069 sqft, 3rd floor 949 sqft. All square footage is approximate and should be verified by buyer and/or agent to their satisfaction.