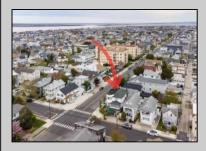

## **COMMENTS**

Now available a mixed use building in Ocean City\'s beautiful and historic North End. Former home to 701 Mosaic, a fifty seat restaurant with approved sidewalk seating for additional guests, this unique three story building is full of potential. Upstairs on the third floor is a three bedroom, one bath unit with interior and exterior stairs for access. The second floor is the home of the owners, some modifications were made to the floor plan, turning the three bedroom space into a one bedroom, harvesting a bedroom for use as a walk in closet, and extra cold and dry storage for the restaurant in the other bedroom. Easily return to a three bedroom by opening an old doorway, and closing the door to the \"closet\". Let\'s make your ownership dreams come true, and schedule your showing appointment today! Total approximate square footage 3,052. Restaurant 1,134 sqft, 2nd Floor 1,069 sqft, 3rd floor 949 sqft. All square footage is approximate and should be verified by buyer and/or agent to their satisfaction.