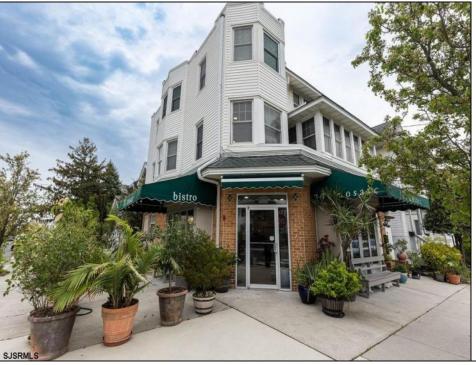

## **COMMENTS**

Now available a mixed use building in Ocean City\'s beautiful and historic North End. Former home to 701 Mosaic, a fifty seat restaurant with approved sidewalk seating for additional guests, this unique three story building is full of potential. Upstairs on the third floor is a three bedroom, one bath unit with interior and exterior stairs for access. The second floor is the home of the owners, some modifications were made to the floor plan, turning the three bedroom space into a one bedroom, harvesting a bedroom for use as a walk in closet, and extra cold and dry storage for the restaurant in the other bedroom. Easily return to a three bedroom by opening an old doorway, and closing the door to the \"closet\". Let\'s make your ownership dreams come true, and schedule your showing appointment today! Total approximate square footage 3,052. Restaurant 1,134 sqft, 2nd Floor 1,069 sqft, 3rd floor 949 sqft. All square footage is approximate and should be verified by buyer and/or agent to their satisfaction.