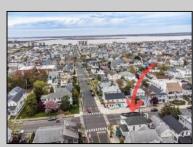

## COMMENTS

Now available a mixed use building in Ocean City/'s beautiful and historic North End. Former home to 701 Mosaic, a fifty seat restaurant with approved sidewalk seating for additional guests, this unique three story building is full of potential. Upstairs on the third floor is a three bedroom, one bath unit with interior and exterior stairs for access. The second floor is the home of the owners, some modifications were made to the floor plan, turning the three bedroom space into a one bedroom, harvesting a bedroom for use as a walk in closet, and extra cold and dry storage for the restaurant in the other bedroom. Easily return to a three bedroom by opening an old doorway, and closing the door to the \"closet\". Let\'s make your ownership dreams come true, and schedule your showing appointment today! Total approximate square footage 3,052. Restaurant 1,134 sqft, 2nd Floor 1,069 sqft, 3rd floor 949 sqft. All square footage is approximate and should be verified by buyer and/or agent to their satisfaction.