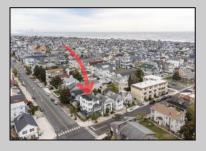

## **COMMENTS**

Now available a mixed use building in Ocean City\'s beautiful and historic North End. Former home to 701 Mosaic, a fifty seat restaurant with approved sidewalk seating for additional guests, this unique three story building is full of potential. Upstairs on the third floor is a three bedroom, one bath unit with interior and exterior stairs for access. The second floor is the home of the owners, some modifications were made to the floor plan, turning the three bedroom space into a one bedroom, harvesting a bedroom for use as a walk in closet, and extra cold and dry storage for the restaurant in the other bedroom. Easily return to a three bedroom by opening an old doorway, and closing the door to the \"closet\". Let\'s make your ownership dreams come true, and schedule your showing appointment today!