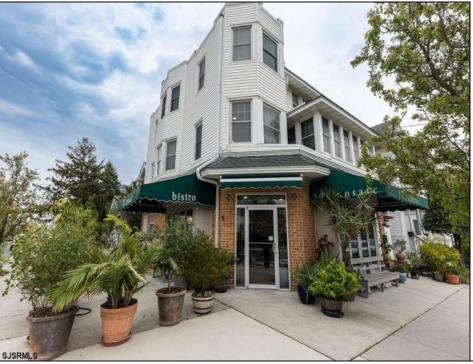

## **COMMENTS**

Now available a mixed use building in Ocean City\'s beautiful and historic North End. Former home to 701 Mosaic, a fifty seat restaurant with approved sidewalk seating for additional guests, this unique three story building is full of potential. Upstairs on the third floor is a three bedroom, one bath unit with interior and exterior stairs for access. The second floor is the home of the owners, some modifications were made to the floor plan, turning the three bedroom space into a one bedroom, harvesting a bedroom for use as a walk in closet, and extra cold and dry storage for the restaurant in the other bedroom. Easily return to a three bedroom by opening an old doorway, and closing the door to the \"closet\". Let\'s make your ownership dreams come true, and schedule your showing appointment today!