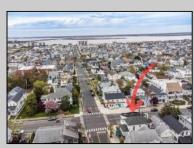

## COMMENTS

Now available a mixed use building in Ocean City/'s beautiful and historic North End. Former home to 701 Mosaic, a fifty seat restaurant with approved sidewalk seating for additional guests, this unique three story building is full of potential. Upstairs on the third floor is a three bedroom, one bath unit with interior and exterior stairs for access. The second floor is the home of the owners, some modifications were made to the floor plan, turning the three bedroom space into a one bedroom, harvesting a bedroom for use as a walk in closet, and extra cold and dry storage for the restaurant in the other bedroom. Easily return to a three bedroom by opening an old doorway, and closing the door to the \"closet\". Let\'s make your ownership dreams come true, and schedule your showing appointment today! Total approximate square footage 3,052. Restaurant 1,134 sqft, 2nd Floor 1,069 sqft, 3rd floor 949 sqft. All square footage is approximate and should be verified by buyer and/or agent to their satisfaction.