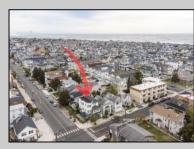

## COMMENTS

Now available a mixed use building in Ocean City/'s beautiful and historic North End. Former home to 701 Mosaic, a fifty seat restaurant with approved sidewalk seating for additional guests, this unique three story building is full of potential. Upstairs on the third floor is a three bedroom, one bath unit with interior and exterior stairs for access. The second floor is the home of the owners, some modifications were made to the floor plan, turning the three bedroom space into a one bedroom, harvesting a bedroom for use as a walk in closet, and extra cold and dry storage for the restaurant in the other bedroom. Easily return to a three bedroom by opening an old doorway, and closing the door to the \"closet\". Let\'s make your ownership dreams come true, and schedule your showing appointment today! Total approximate square footage 3,052. Restaurant 1,134 sqft, 2nd Floor 1,069 sqft, 3rd floor 949 sqft. All square footage is approximate and should be verified by buyer and/or agent to their satisfaction.