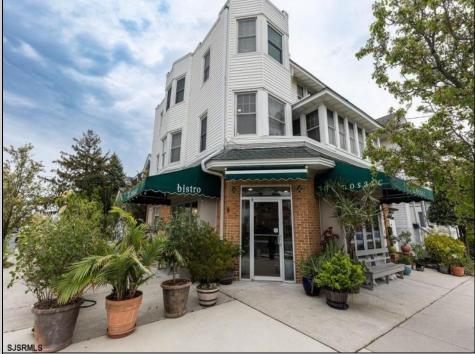

## COMMENTS

Now available a mixed use building in Ocean City/'s beautiful and historic North End. Former home to 701 Mosaic, a fifty seat restaurant with approved sidewalk seating for additional guests, this unique three story building is full of potential. Upstairs on the third floor is a three bedroom, one bath unit with interior and exterior stairs for access. The second floor is the home of the owners, some modifications were made to the floor plan, turning the three bedroom space into a one bedroom, harvesting a bedroom for use as a walk in closet, and extra cold and dry storage for the restaurant in the other bedroom. Easily return to a three bedroom by opening an old doorway, and closing the door to the \"closet\". Let\'s make your ownership dreams come true, and schedule your showing appointment today! Total approximate square footage 3,052. Restaurant 1,134 sqft, 2nd Floor 1,069 sqft, 3rd floor 949 sqft. All square footage is approximate and should be verified by buyer and/or agent to their satisfaction.