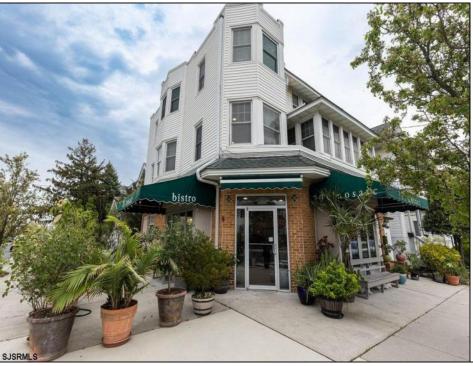

## **COMMENTS**

Now available a mixed use building in Ocean City\'s beautiful and historic North End. Former home to 701 Mosaic, a fifty seat restaurant with approved sidewalk seating for additional guests, this unique three story building is full of potential. Upstairs on the third floor is a three bedroom, one bath unit with interior and exterior stairs for access. The second floor is the home of the owners, some modifications were made to the floor plan, turning the three bedroom space into a one bedroom, harvesting a bedroom for use as a walk in closet, and extra cold and dry storage for the restaurant in the other bedroom. Easily return to a three bedroom by opening an old doorway, and closing the door to the \"closet\". Let\'s make your ownership dreams come true, and schedule your showing appointment today! Total approximate square footage 3,052. Restaurant 1,134 sqft, 2nd Floor 1,069 sqft, 3rd floor 949 sqft. All square footage is approximate and should be verified by buyer and/or agent to their satisfaction.