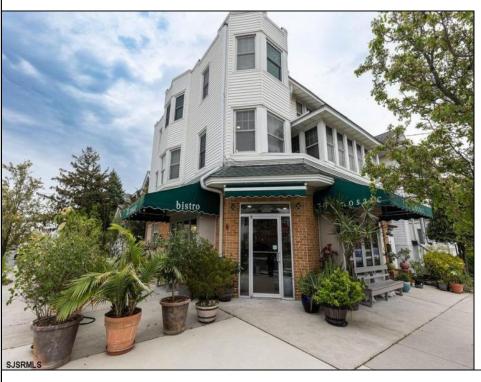

## **COMMENTS**

Now available a mixed use building in Ocean City\'s beautiful and historic North End. Former home to 701 Mosaic, a fifty seat restaurant with approved sidewalk seating for additional guests, this unique three story building is full of potential. Upstairs on the third floor is a three bedroom, one bath unit with interior and exterior stairs for access. The second floor is the home of the owners, some modifications were made to the floor plan, turning the three bedroom space into a one bedroom, harvesting a bedroom for use as a walk in closet, and extra cold and dry storage for the restaurant in the other bedroom. Easily return to a three bedroom by opening an old doorway, and closing the door to the \"closet\". Let\'s make your ownership dreams come true, and schedule your showing appointment today! Total approximate square footage 3,052. Restaurant 1,134 sqft, 2nd Floor 1,069 sqft, 3rd floor 949 sqft. All square footage is approximate and should be verified by buyer and/or agent to their satisfaction.