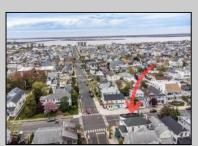

## **COMMENTS**

Now available a mixed use building in Ocean City\'s beautiful and historic North End. Former home to 701 Mosaic, a fifty seat restaurant with approved sidewalk seating for additional guests, this unique three story building is full of potential. Upstairs on the third floor is a three bedroom, one bath unit with interior and exterior stairs for access. The second floor is the home of the owners, some modifications were made to the floor plan, turning the three bedroom space into a one bedroom, harvesting a bedroom for use as a walk in closet, and extra cold and dry storage for the restaurant in the other bedroom. Easily return to a three bedroom by opening an old doorway, and closing the door to the \"closet\". Let\'s make your ownership dreams come true, and schedule your showing appointment today! Total approximate square footage 3,052. Restaurant 1,134 sqft, 2nd Floor 1,069 sqft, 3rd floor 949 sqft. All square footage is approximate and should be verified by buyer and/or agent to their satisfaction.