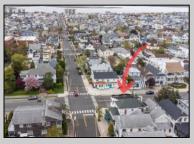

## **COMMENTS**

Now available a mixed use building in Ocean City\'s beautiful and historic North End. Former home to 701 Mosaic, a fifty seat restaurant with approved sidewalk seating for additional guests, this unique three story building is full of potential. Upstairs on the third floor is a three bedroom, one bath unit with interior and exterior stairs for access. The second floor is the home of the owners, some modifications were made to the floor plan, turning the three bedroom space into a one bedroom, harvesting a bedroom for use as a walk in closet, and extra cold and dry storage for the restaurant in the other bedroom. Easily return to a three bedroom by opening an old doorway, and closing the door to the \"closet\". Let\'s make your ownership dreams come true, and schedule your showing appointment today! Total approximate square footage 3,052. Restaurant 1,134 sqft, 2nd Floor 1,069 sqft, 3rd floor 949 sqft. All square footage is approximate and should be verified by buyer and/or agent to their satisfaction.