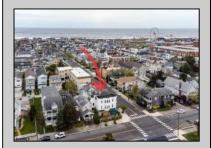

## **COMMENTS**

Now available a mixed use building in Ocean City\'s beautiful and historic North End. Former home to 701 Mosaic, a fifty seat restaurant with approved sidewalk seating for additional guests, this unique three story building is full of potential. Upstairs on the third floor is a three bedroom, one bath unit with interior and exterior stairs for access. The second floor is the home of the owners, some modifications were made to the floor plan, turning the three bedroom space into a one bedroom, harvesting a bedroom for use as a walk in closet, and extra cold and dry storage for the restaurant in the other bedroom. Easily return to a three bedroom by opening an old doorway, and closing the door to the \"closet\". Let\'s make your ownership dreams come true, and schedule your showing appointment today! Total approximate square footage 3,052. Restaurant 1,134 sqft, 2nd Floor 1,069 sqft, 3rd floor 949 sqft. All square footage is approximate and should be verified by buyer and/or agent to their satisfaction.