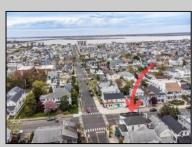

## COMMENTS

Now available a mixed use building in Ocean City/'s beautiful and historic North End. Former home to 701 Mosaic, a fifty seat restaurant with approved sidewalk seating for additional guests, this unique three story building is full of potential. Upstairs on the third floor is a three bedroom, one bath unit with interior and exterior stairs for access. The second floor is the home of the owners, some modifications were made to the floor plan, turning the three bedroom space into a one bedroom, harvesting a bedroom for use as a walk in closet, and extra cold and dry storage for the restaurant in the other bedroom. Easily return to a three bedroom by opening an old doorway, and closing the door to the \"closet\". Let\'s make your ownership dreams come true, and schedule your showing appointment today! Total approximate square footage 3,052. Restaurant 1,134 sqft, 2nd Floor 1,069 sqft, 3rd floor 949 sqft. All square footage is approximate and should be verified by buyer and/or agent to their satisfaction.