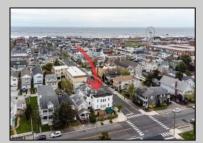

## COMMENTS

Now available a mixed use building in Ocean City/'s beautiful and historic North End. Former home to 701 Mosaic, a fifty seat restaurant with approved sidewalk seating for additional guests, this unique three story building is full of potential. Upstairs on the third floor is a three bedroom, one bath unit with interior and exterior stairs for access. The second floor is the home of the owners, some modifications were made to the floor plan, turning the three bedroom space into a one bedroom, harvesting a bedroom for use as a walk in closet, and extra cold and dry storage for the restaurant in the other bedroom. Easily return to a three bedroom by opening an old doorway, and closing the door to the \"closet\". Let\'s make your ownership dreams come true, and schedule your showing appointment today! Total approximate square footage 3,052. Restaurant 1,134 sqft, 2nd Floor 1,069 sqft, 3rd floor 949 sqft. All square footage is approximate and should be verified by buyer and/or agent to their satisfaction.