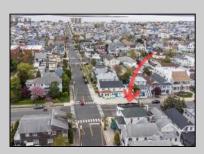

## COMMENTS

Now available a mixed use building in Ocean City/'s beautiful and historic North End. Former home to 701 Mosaic, a fifty seat restaurant with approved sidewalk seating for additional guests, this unique three story building is full of potential. Upstairs on the third floor is a three bedroom, one bath unit with interior and exterior stairs for access. The second floor is the home of the owners, some modifications were made to the floor plan, turning the three bedroom space into a one bedroom, harvesting a bedroom for use as a walk in closet, and extra cold and dry storage for the restaurant in the other bedroom. Easily return to a three bedroom by opening an old doorway, and closing the door to the \"closet\". Let\'s make your ownership dreams come true, and schedule your showing appointment today! Total approximate square footage 3,052. Restaurant 1,134 sqft, 2nd Floor 1,069 sqft, 3rd floor 949 sqft. All square footage is approximate and should be verified by buyer and/or agent to their satisfaction.