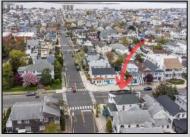

## **COMMENTS**

Now available a mixed use building in Ocean City\'s beautiful and historic North End. Former home to 701 Mosaic, a fifty seat restaurant with approved sidewalk seating for additional guests, this unique three story building is full of potential. Upstairs on the third floor is a three bedroom, one bath unit with interior and exterior stairs for access. The second floor is the home of the owners, some modifications were made to the floor plan, turning the three bedroom space into a one bedroom, harvesting a bedroom for use as a walk in closet, and extra cold and dry storage for the restaurant in the other bedroom. Easily return to a three bedroom by opening an old doorway, and closing the door to the \"closet\". Let\'s make your ownership dreams come true, and schedule your showing appointment today! Total approximate square footage 3,052. Restaurant 1,134 sqft, 2nd Floor 1,069 sqft, 3rd floor 949 sqft. All square footage is approximate and should be verified by buyer and/or agent to their satisfaction.