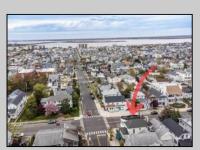

## **COMMENTS**

Now available a mixed use building in Ocean City\'s beautiful and historic North End. Former home to 701 Mosaic, a fifty seat restaurant with approved sidewalk seating for additional guests, this unique three story building is full of potential. Upstairs on the third floor is a three bedroom, one bath unit with interior and exterior stairs for access. The second floor is the home of the owners, some modifications were made to the floor plan, turning the three bedroom space into a one bedroom, harvesting a bedroom for use as a walk in closet, and extra cold and dry storage for the restaurant in the other bedroom. Easily return to a three bedroom by opening an old doorway, and closing the door to the \"closet\". Let\'s make your ownership dreams come true, and schedule your showing appointment today! Total approximate square footage 3,052. Restaurant 1,134 sqft, 2nd Floor 1,069 sqft, 3rd floor 949 sqft. All square footage is approximate and should be verified by buyer and/or agent to their satisfaction.