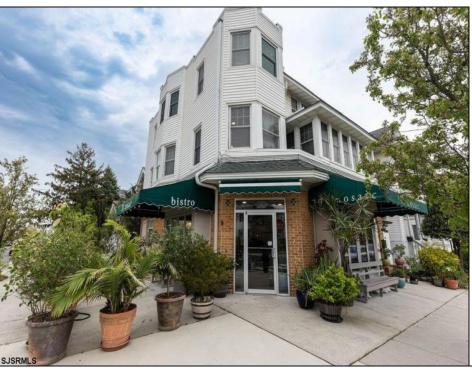

## **COMMENTS**

Now available a mixed use building in Ocean City\'s beautiful and historic North End. Former home to 701 Mosaic, a fifty seat restaurant with approved sidewalk seating for additional guests, this unique three story building is full of potential. Upstairs on the third floor is a three bedroom, one bath unit with interior and exterior stairs for access. The second floor is the home of the owners, some modifications were made to the floor plan, turning the three bedroom space into a one bedroom, harvesting a bedroom for use as a walk in closet, and extra cold and dry storage for the restaurant in the other bedroom. Easily return to a three bedroom by opening an old doorway, and closing the door to the \"closet\". Let\'s make your ownership dreams come true, and schedule your showing appointment today! Total approximate square footage 3,052. Restaurant 1,134 sqft, 2nd Floor 1,069 sqft, 3rd floor 949 sqft. All square footage is approximate and should be verified by buyer and/or agent to their satisfaction.