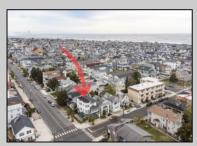

## **COMMENTS**

Now available a mixed use building in Ocean City\'s beautiful and historic North End. Former home to 701 Mosaic, a fifty seat restaurant with approved sidewalk seating for additional guests, this unique three story building is full of potential. Upstairs on the third floor is a three bedroom, one bath unit with interior and exterior stairs for access. The second floor is the home of the owners, some modifications were made to the floor plan, turning the three bedroom space into a one bedroom, harvesting a bedroom for use as a walk in closet, and extra cold and dry storage for the restaurant in the other bedroom. Easily return to a three bedroom by opening an old doorway, and closing the door to the \"closet\". Let\'s make your ownership dreams come true, and schedule your showing appointment today! Total approximate square footage 3,052. Restaurant 1,134 sqft, 2nd Floor 1,069 sqft, 3rd floor 949 sqft. All square footage is approximate and should be verified by buyer and/or agent to their satisfaction.