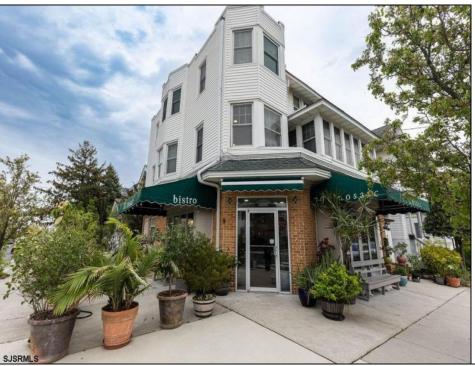

## **COMMENTS**

Now available a mixed use building in Ocean City\'s beautiful and historic North End. Former home to 701 Mosaic, a fifty seat restaurant with approved sidewalk seating for additional guests, this unique three story building is full of potential. Upstairs on the third floor is a three bedroom, one bath unit with interior and exterior stairs for access. The second floor is the home of the owners, some modifications were made to the floor plan, turning the three bedroom space into a one bedroom, harvesting a bedroom for use as a walk in closet, and extra cold and dry storage for the restaurant in the other bedroom. Easily return to a three bedroom by opening an old doorway, and closing the door to the \"closet\". Let\'s make your ownership dreams come true, and schedule your showing appointment today! Total approximate square footage 3,052. Restaurant 1,134 sqft, 2nd Floor 1,069 sqft, 3rd floor 949 sqft. All square footage is approximate and should be verified by buyer and/or agent to their satisfaction.