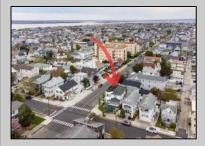

## **COMMENTS**

Now available a mixed use building in Ocean City\'s beautiful and historic North End. Former home to 701 Mosaic, a fifty seat restaurant with approved sidewalk seating for additional guests, this unique three story building is full of potential. Upstairs on the third floor is a three bedroom, one bath unit with interior and exterior stairs for access. The second floor is the home of the owners, some modifications were made to the floor plan, turning the three bedroom space into a one bedroom, harvesting a bedroom for use as a walk in closet, and extra cold and dry storage for the restaurant in the other bedroom. Easily return to a three bedroom by opening an old doorway, and closing the door to the \"closet\". Let\'s make your ownership dreams come true, and schedule your showing appointment today! Total approximate square footage 3,052. Restaurant 1,134 sqft, 2nd Floor 1,069 sqft, 3rd floor 949 sqft. All square footage is approximate and should be verified by buyer and/or agent to their satisfaction.