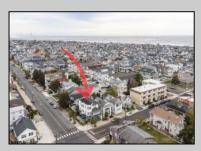

## **COMMENTS**

Now available a mixed use building in Ocean City\'s beautiful and historic North End. Former home to 701 Mosaic, a fifty seat restaurant with approved sidewalk seating for additional guests, this unique three story building is full of potential. Upstairs on the third floor is a three bedroom, one bath unit with interior and exterior stairs for access. The second floor is the home of the owners, some modifications were made to the floor plan, turning the three bedroom space into a one bedroom, harvesting a bedroom for use as a walk in closet, and extra cold and dry storage for the restaurant in the other bedroom. Easily return to a three bedroom by opening an old doorway, and closing the door to the \"closet\". Let\'s make your ownership dreams come true, and schedule your showing appointment today! Total approximate square footage 3,052. Restaurant 1,134 sqft, 2nd Floor 1,069 sqft, 3rd floor 949 sqft. All square footage is approximate and should be verified by buyer and/or agent to their satisfaction.