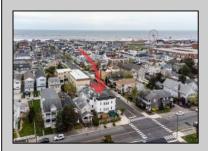

## **COMMENTS**

Now available a mixed use building in Ocean City\'s beautiful and historic North End. Former home to 701 Mosaic, a fifty seat restaurant with approved sidewalk seating for additional guests, this unique three story building is full of potential. Upstairs on the third floor is a three bedroom, one bath unit with interior and exterior stairs for access. The second floor is the home of the owners, some modifications were made to the floor plan, turning the three bedroom space into a one bedroom, harvesting a bedroom for use as a walk in closet, and extra cold and dry storage for the restaurant in the other bedroom. Easily return to a three bedroom by opening an old doorway, and closing the door to the \"closet\". Let\'s make your ownership dreams come true, and schedule your showing appointment today! Total approximate square footage 3,052. Restaurant 1,134 sqft, 2nd Floor 1,069 sqft, 3rd floor 949 sqft. All square footage is approximate and should be verified by buyer and/or agent to their satisfaction.