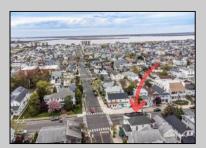

## **COMMENTS**

Now available a mixed use building in Ocean City\'s beautiful and historic North End. Former home to 701 Mosaic, a fifty seat restaurant with approved sidewalk seating for additional guests, this unique three story building is full of potential. Upstairs on the third floor is a three bedroom, one bath unit with interior and exterior stairs for access. The second floor is the home of the owners, some modifications were made to the floor plan, turning the three bedroom space into a one bedroom, harvesting a bedroom for use as a walk in closet, and extra cold and dry storage for the restaurant in the other bedroom. Easily return to a three bedroom by opening an old doorway, and closing the door to the \"closet\". Let\'s make your ownership dreams come true, and schedule your showing appointment today! Total approximate square footage 3,052. Restaurant 1,134 sqft, 2nd Floor 1,069 sqft, 3rd floor 949 sqft. All square footage is approximate and should be verified by buyer and/or agent to their satisfaction.