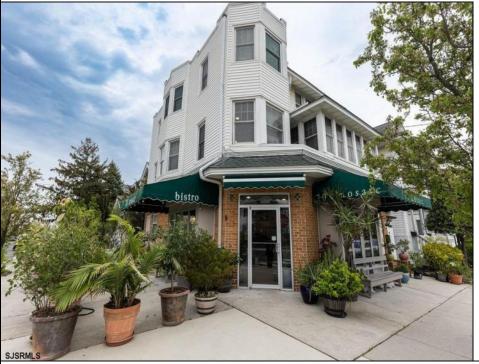

## **COMMENTS**

Now available a mixed use building in Ocean City\'s beautiful and historic North End. Former home to 701 Mosaic, a fifty seat restaurant with approved sidewalk seating for additional guests, this unique three story building is full of potential. Upstairs on the third floor is a three bedroom, one bath unit with interior and exterior stairs for access. The second floor is the home of the owners, some modifications were made to the floor plan, turning the three bedroom space into a one bedroom, harvesting a bedroom for use as a walk in closet, and extra cold and dry storage for the restaurant in the other bedroom. Easily return to a three bedroom by opening an old doorway, and closing the door to the \"closet\". Let\'s make your ownership dreams come true, and schedule your showing appointment today! Total approximate square footage 3,052. Restaurant 1,134 sqft, 2nd Floor 1,069 sqft, 3rd floor 949 sqft. All square footage is approximate and should be verified by buyer and/or agent to their satisfaction.